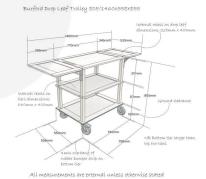

## BURFORD NATURAL OAK DROP LEAF HOSPITALITY CATERING TROLLEY 805/1460X558X855

The Burford Natural Oak Drop Leaf Hospitality Catering Trolley is a high end catering service trolley, ideal for both front and back of house applications. It is made from solid oak giving it a quality look and feel with the toughness for constant use.

### **REBATED TIERS & LEAVES SECURING MODULAR UNITS**

The natural oak catering trolley has three tiers which are rebated to prevent items rolling off. The rebates also allow solid oak boxes (Part of the <u>Modular Hospitality Trolley System</u>) to sit securely within. With 2 sizes of stacker box available your hostess trolley is truly customisable to your needs. It shortens from 1460mm to 805mm when not extended.

The drop leaf catering trolley sits on 4 sturdy swivel castors offering perfectly smooth manoeuvring. The levels are supported with oak columns to maintain the classic look. The lowest tier has a rubber bumper strip around the edge to help minimise impact from knocks and bumps.