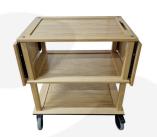

### **REBATED TIERS & LEAVES SECURING MODULAR UNITS**

The natural oak catering trolley has three tiers which are rebated to prevent items rolling off. The rebates also allow solid oak boxes (Part of the <u>Modular Hospitality Trolley System</u>) to sit securely within. With 2 sizes of stacker box available your hostess trolley is truly customisable to your needs. It shortens from 1460mm to 805mm when not extended.

The drop leaf catering trolley sits on 4 sturdy swivel castors offering perfectly smooth manoeuvring. The levels are supported with oak columns to maintain the classic look. The lowest tier has a rubber bumper strip around the edge to help minimise impact from knocks and bumps.