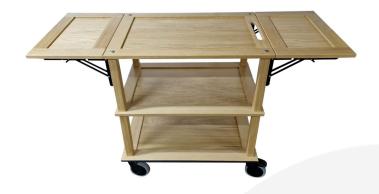

## BURFORD NATURAL OAK DROP LEAF HOSPITALITY CATERING TROLLEY 805/1460X558X855

The Burford Natural Oak Drop Leaf Hospitality Catering Trolley is a high end catering service trolley, ideal for both front and back of house applications. It is made from solid oak giving it a quality look and feel with the toughness for constant use.

### **REBATED TIERS & LEAVES SECURING MODULAR UNITS**

The natural oak catering trolley has three tiers which are rebated to prevent items rolling off. The rebates also allow solid oak boxes (Part of the <u>Modular Hospitality Trolley System</u>) to sit securely within. With 2 sizes of stacker box available your hostess trolley is truly customisable to your needs. It shortens from 1460mm to 805mm when not extended.

The drop leaf catering trolley sits on 4 sturdy swivel castors offering perfectly smooth manoeuvring. The levels are supported with oak columns to maintain the classic look. The lowest tier has a rubber bumper strip around the edge to help minimise impact from knocks and bumps.