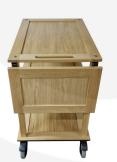

The drop leaf catering trolley sits on 4 sturdy swivel castors offering perfectly smooth manoeuvring. The levels are supported with oak columns to maintain the classic look. The lowest tier has a rubber bumper strip around the edge to help minimise impact from knocks and bumps.