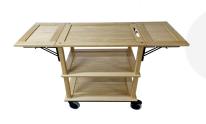

### **REBATED TIERS & LEAVES SECURING MODULAR UNITS**

The natural oak catering trolley has three tiers which are rebated to prevent items rolling off. The rebates also allow solid oak boxes (Part of the <u>Modular Hospitality Trolley System</u>) to sit securely within. With 2 sizes of stacker box available your hostess trolley is truly customisable to your needs. It shortens from 1460mm to 805mm when not extended.