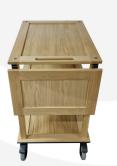

### **REBATED TIERS & LEAVES SECURING MODULAR UNITS**

The natural oak catering trolley has three tiers which are rebated to prevent items rolling off. The rebates also allow solid oak boxes (Part of the <u>Modular Hospitality Trolley System</u>) to sit securely within. With 2 sizes of stacker box available your hostess trolley is truly customisable to your needs. It shortens from 1460mm to 805mm when not extended.

The drop leaf catering trolley sits on 4 sturdy swivel castors offering perfectly smooth manoeuvring. The levels are supported with oak columns to maintain the classic look. The lowest tier has a rubber bumper strip around the edge to help minimise impact from knocks and bumps.