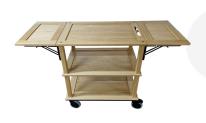

## BURFORD NATURAL OAK DROP LEAF HOSPITALITY CATERING TROLLEY 805/1460X558X855

The Burford Natural Oak Drop Leaf Hospitality Catering Trolley is a high end catering service trolley, ideal for both front and back of house applications. It is made from solid oak giving it a quality look and feel with the toughness for constant use.

### **REBATED TIERS & LEAVES SECURING MODULAR UNITS**

The natural oak catering trolley has three tiers which are rebated to prevent items rolling off. The rebates also allow solid oak boxes (Part of the <u>Modular Hospitality Trolley System</u>) to sit securely within. With 2 sizes of stacker box available your hostess trolley is truly customisable to your needs. It shortens from 1460mm to 805mm when not extended.