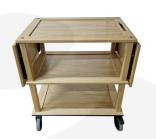

### **REBATED TIERS & LEAVES SECURING MODULAR UNITS**

The natural oak catering trolley has three tiers which are rebated to prevent items rolling off. The rebates also allow solid oak boxes (Part of the <u>Modular Hospitality Trolley System</u>) to sit securely within. With 2 sizes of stacker box available your hostess trolley is truly customisable to your needs. It shortens from 1460mm to 805mm when not extended.

The drop leaf catering trolley sits on 4 sturdy swivel castors offering perfectly smooth manoeuvring. The levels are supported with oak columns to maintain the classic look. The lowest tier has a rubber bumper strip around the edge to help minimise impact from knocks and bumps.