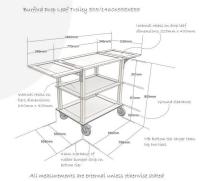

## BURFORD NATURAL OAK DROP LEAF HOSPITALITY CATERING TROLLEY 805/1460X558X855

The Burford Natural Oak Drop Leaf Hospitality Catering Trolley is a high end catering service trolley, ideal for both front and back of house applications. It is made from solid oak giving it a quality look and feel with the toughness for constant use.

### **REBATED TIERS & LEAVES SECURING MODULAR UNITS**

The natural oak catering trolley has three tiers which are rebated to prevent items rolling off. The rebates also allow solid oak boxes (Part of the <u>Modular Hospitality Trolley System</u>) to sit securely within. With 2 sizes of stacker box available your hostess trolley is truly customisable to your needs. It shortens from 1460mm to 805mm when not extended.

The drop leaf catering trolley sits on 4 sturdy swivel castors offering perfectly smooth manoeuvring. The levels are supported with oak columns to maintain the classic look. The lowest tier has a rubber bumper strip around the edge to help minimise impact from knocks and bumps.