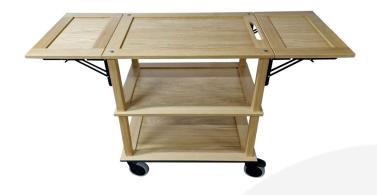

## BURFORD NATURAL OAK DROP LEAF HOSPITALITY CATERING TROLLEY 805/1460X558X855

The Burford Natural Oak Drop Leaf Hospitality Catering Trolley is a high end catering service trolley, ideal for both front and back of house applications. It is made from solid oak giving it a quality look and feel with the toughness for constant use.

### **REBATED TIERS & LEAVES SECURING MODULAR UNITS**

The natural oak catering trolley has three tiers which are rebated to prevent items rolling off. The rebates also allow solid oak boxes (Part of the <u>Modular Hospitality Trolley System</u>) to sit securely within. With 2 sizes of stacker box available your hostess trolley is truly customisable to your needs. It shortens from 1460mm to 805mm when not extended.

The drop leaf catering trolley sits on 4 sturdy swivel castors offering perfectly smooth manoeuvring. The levels are supported with oak columns to maintain the classic look. The lowest tier has a rubber bumper strip around the edge to help minimise impact from knocks and bumps.