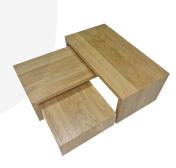

## **Burford Oak B1/3 Nesting Riser Set Amberley Grey**

This high quality Burford Oak B1/3 Nesting Riser Set comes as a set of 3 different sized risers that can nest together or stand alone to allow for a variety of display options. This multi function allows for great versatility in the design and setting up of buffets and displays. The set has been designed into the Modular Hospitality Trolley System. It is finished in food quality lacquer which offers a layer of protection and allows for easy cleaning.

The set comprises of 3 risers of the following dimensions:

Large riser: 212 x 398 x 160mm
Medium riser: 212 x 350 x 120mm
Small riser: 212 x 302 x 80mm