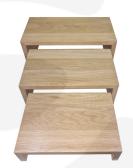

## **Burford Oak B1/3 Nesting Riser Set Amberley Grey**

This high quality Burford Oak B1/3 Nesting Riser Set comes as a set of 3 different sized risers that can nest together or stand alone to allow for a variety of display options. This multi function allows for great versatility in the design and setting up of buffets and displays. The set has been designed into the Modular Hospitality Trolley System. It is finished in food quality lacquer which offers a layer of protection and allows for easy cleaning.

The set comprises of 3 risers of the following dimensions:

Large riser: 212 x 398 x 160mm
Medium riser: 212 x 350 x 120mm
Small riser: 212 x 302 x 80mm