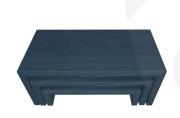

## BURFORD OAK B1/3 NESTING RISER SET AMBERLEY GREY

SKU: BONRS-B1/3-AG £239.26 Excl. VAT

- Colour: Amberley Grey
- Nested dimensions: 212 x 398 x 160mm
- Highest quality oak display top end merchandise
- Heavy material for added stability
- Solid design robust enough for everyday use
- Part of the <u>Modular Hospitality Trolley</u> <u>System</u>

## **Burford Oak B1/3 Nesting Riser Set Amberley Grey**

This high quality Burford Oak B1/3 Nesting Riser Set comes as a set of 3 different sized risers that can nest together or stand alone to allow for a variety of display options. This multi function allows for great versatility in the design and setting up of buffets and displays. The set has been designed into the Modular Hospitality Trolley System. It is finished in food quality lacquer which offers a layer of protection and allows for easy cleaning.