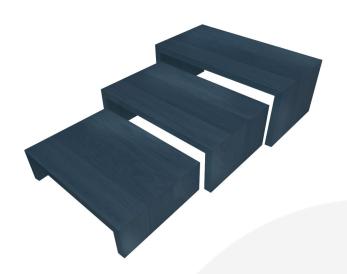

## **Burford Oak B1/3 Nesting Riser Set Amberley Grey**

This high quality Burford Oak B1/3 Nesting Riser Set comes as a set of 3 different sized risers that can nest together or stand alone to allow for a variety of display options. This multi function allows for great versatility in the design and setting up of buffets and displays. The set has been designed into the Modular Hospitality Trolley System. It is finished in food quality lacquer which offers a layer of protection and allows for easy cleaning.

The set comprises of 3 risers of the following dimensions:

Large riser: 212 x 398 x 160mm
Medium riser: 212 x 350 x 120mm
Small riser: 212 x 302 x 80mm