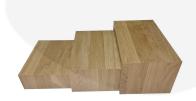

## **Burford Oak B1/3 Nesting Riser Set Amberley Grey**

This high quality Burford Oak B1/3 Nesting Riser Set comes as a set of 3 different sized risers that can nest together or stand alone to allow for a variety of display options. This multi function allows for great versatility in the design and setting up of buffets and displays. The set has been designed into the Modular Hospitality Trolley System. It is finished in food quality lacquer which offers a layer of protection and allows for easy cleaning.

The set comprises of 3 risers of the following dimensions:

Large riser: 212 x 398 x 160mm
Medium riser: 212 x 350 x 120mm
Small riser: 212 x 302 x 80mm