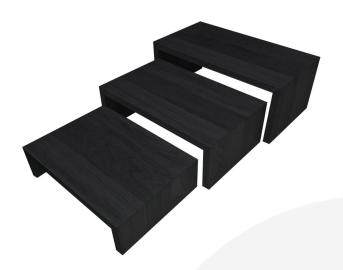

## BURFORD OAK B1/3 NESTING RISER SET BLACK

SKU: BONRS-B1/3-BK £239.26 Excl. VAT

- Colour: Black
- Nested dimensions: 212 x 398 x 160mm
  Highest quality oak display top end
  - merchandise
- Heavy material for added stability
- Solid design robust enough for everyday use
- Part of the <u>Modular Hospitality Trolley</u> <u>System</u>

## **Burford Oak B1/3 Nesting Riser Set Black**

This high quality Burford Oak B1/3 Nesting Riser Set comes as a set of 3 different sized risers that can nest together or stand alone to allow for a variety of display options. This multi function allows for great versatility in the design and setting up of buffets and displays. The set has been designed into the Modular Hospitality Trolley System. It is finished in food quality lacquer which offers a layer of protection and allows for easy cleaning.

The set comprises of 3 risers of the following dimensions:

Large riser: 212 x 398 x 160mm
Medium riser: 212 x 350 x 120mm
Small riser: 212 x 302 x 80mm