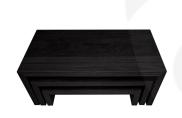

## BURFORD OAK B1/3 NESTING RISER SET BLACK

SKU: BONRS-B1/3-BK £239.26 Excl. VAT

- Colour: Black
- Nested dimensions: 212 x 398 x 160mm
  Highest quality oak display top end
  - merchandise
- Heavy material for added stability
- Solid design robust enough for everyday use
- Part of the <u>Modular Hospitality Trolley</u> <u>System</u>

## **Burford Oak B1/3 Nesting Riser Set Black**

This high quality Burford Oak B1/3 Nesting Riser Set comes as a set of 3 different sized risers that can nest together or stand alone to allow for a variety of display options. This multi function allows for great versatility in the design and setting up of buffets and displays. The set has been designed into the Modular Hospitality Trolley System. It is finished in food quality lacquer which offers a layer of protection and allows for easy cleaning.

The set comprises of 3 risers of the following dimensions:

Large riser: 212 x 398 x 160mm
Medium riser: 212 x 350 x 120mm
Small riser: 212 x 302 x 80mm