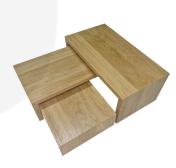

## **Burford Oak B1/3 Nesting Riser Set Black**

This high quality Burford Oak B1/3 Nesting Riser Set comes as a set of 3 different sized risers that can nest together or stand alone to allow for a variety of display options. This multi function allows for great versatility in the design and setting up of buffets and displays. The set has been designed into the Modular Hospitality Trolley System. It is finished in food quality lacquer which offers a layer of protection and allows for easy cleaning.

The set comprises of 3 risers of the following dimensions:

Large riser: 212 x 398 x 160mm
Medium riser: 212 x 350 x 120mm
Small riser: 212 x 302 x 80mm