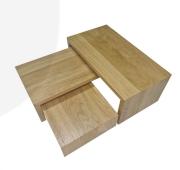

## **Burford Oak B1/3 Nesting Riser Set Dark Brown**

This high quality Burford Oak B1/3 Nesting Riser Set comes as a set of 3 different sized risers that can nest together or stand alone to allow for a variety of display options. This multi function allows for great versatility in the design and setting up of buffets and displays. The set has been designed into the Modular Hospitality Trolley System. It is finished in food quality lacquer which offers a layer of protection and allows for easy cleaning.

The set comprises of 3 risers of the following dimensions:

Large riser: 212 x 398 x 160mm
Medium riser: 212 x 350 x 120mm
Small riser: 212 x 302 x 80mm