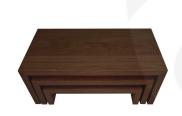

## BURFORD OAK B1/3 NESTING RISER SET DARK BROWN

SKU: BONRS-B1/3-DB £239.26 Excl. VAT

- Colour: Dark Brown
- Nested dimensions: 212 x 398 x 160mm
- Highest quality oak display top end merchandise
- Heavy material for added stability
- Solid design robust enough for everyday use
- Part of the <u>Modular Hospitality Trolley</u> <u>System</u>

## **Burford Oak B1/3 Nesting Riser Set Dark Brown**

This high quality Burford Oak B1/3 Nesting Riser Set comes as a set of 3 different sized risers that can nest together or stand alone to allow for a variety of display options. This multi function allows for great versatility in the design and setting up of buffets and displays. The set has been designed into the Modular Hospitality Trolley System. It is finished in food quality lacquer which offers a layer of protection and allows for easy cleaning.

The set comprises of 3 risers of the following dimensions:

Large riser: 212 x 398 x 160mm
Medium riser: 212 x 350 x 120mm
Small riser: 212 x 302 x 80mm