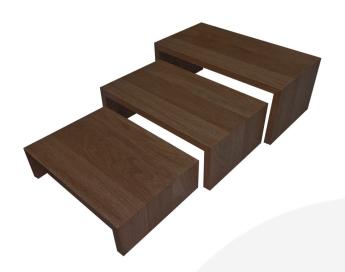

## BURFORD OAK B1/3 NESTING RISER SET DARK BROWN

SKU: BONRS-B1/3-DB £239.26 Excl. VAT

- Colour: Dark Brown
- Nested dimensions: 212 x 398 x 160mm
- Highest quality oak display top end merchandise
- Heavy material for added stability
- Solid design robust enough for everyday use
- Part of the <u>Modular Hospitality Trolley</u> <u>System</u>

## **Burford Oak B1/3 Nesting Riser Set Dark Brown**

This high quality Burford Oak B1/3 Nesting Riser Set comes as a set of 3 different sized risers that can nest together or stand alone to allow for a variety of display options. This multi function allows for great versatility in the design and setting up of buffets and displays. The set has been designed into the Modular Hospitality Trolley System. It is finished in food quality lacquer which offers a layer of protection and allows for easy cleaning.

The set comprises of 3 risers of the following dimensions:

Large riser: 212 x 398 x 160mm
Medium riser: 212 x 350 x 120mm
Small riser: 212 x 302 x 80mm