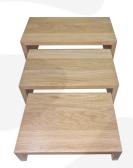

## **Burford Oak B1/3 Nesting Riser Set Natural**

This high quality Burford Oak B1/3 Nesting Riser Set comes as a set of 3 different sized risers that can nest together or stand alone to allow for a variety of display options. This multi function allows for great versatility in the design and setting up of buffets and displays. The set has been designed into the Modular Hospitality Trolley System. It is finished in food quality lacquer which offers a layer of protection and allows for easy cleaning.

The set comprises of 3 risers of the following dimensions:

Large riser: 212 x 398 x 160mm
Medium riser: 212 x 350 x 120mm
Small riser: 212 x 302 x 80mm