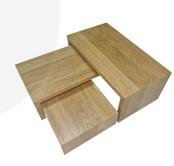

## **Burford Oak B1/3 Nesting Riser Set Natural**

This high quality Burford Oak B1/3 Nesting Riser Set comes as a set of 3 different sized risers that can nest together or stand alone to allow for a variety of display options. This multi function allows for great versatility in the design and setting up of buffets and displays. The set has been designed into the Modular Hospitality Trolley System. It is finished in food quality lacquer which offers a layer of protection and allows for easy cleaning.

The set comprises of 3 risers of the following dimensions:

Large riser: 212 x 398 x 160mm
Medium riser: 212 x 350 x 120mm
Small riser: 212 x 302 x 80mm