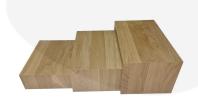

## **Burford Oak B1/3 Nesting Riser Set Natural**

This high quality Burford Oak B1/3 Nesting Riser Set comes as a set of 3 different sized risers that can nest together or stand alone to allow for a variety of display options. This multi function allows for great versatility in the design and setting up of buffets and displays. The set has been designed into the Modular Hospitality Trolley System. It is finished in food quality lacquer which offers a layer of protection and allows for easy cleaning.

The set comprises of 3 risers of the following dimensions:

Large riser: 212 x 398 x 160mm
Medium riser: 212 x 350 x 120mm
Small riser: 212 x 302 x 80mm