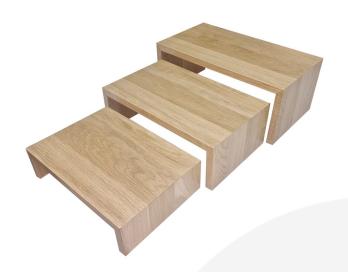

## **Burford Oak B1/3 Nesting Riser Set Natural**

This high quality Burford Oak B1/3 Nesting Riser Set comes as a set of 3 different sized risers that can nest together or stand alone to allow for a variety of display options. This multi function allows for great versatility in the design and setting up of buffets and displays. The set has been designed into the Modular Hospitality Trolley System. It is finished in food quality lacquer which offers a layer of protection and allows for easy cleaning.

The set comprises of 3 risers of the following dimensions:

Large riser: 212 x 398 x 160mm
Medium riser: 212 x 350 x 120mm
Small riser: 212 x 302 x 80mm