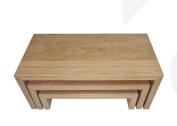

## **Burford Oak B1/3 Nesting Riser Set Natural**

This high quality Burford Oak B1/3 Nesting Riser Set comes as a set of 3 different sized risers that can nest together or stand alone to allow for a variety of display options. This multi function allows for great versatility in the design and setting up of buffets and displays. The set has been designed into the Modular Hospitality Trolley System. It is finished in food quality lacquer which offers a layer of protection and allows for easy cleaning.

The set comprises of 3 risers of the following dimensions:

Large riser: 212 x 398 x 160mm
Medium riser: 212 x 350 x 120mm
Small riser: 212 x 302 x 80mm