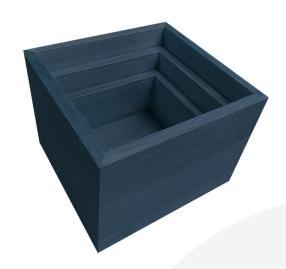

## BURFORD OAK B1/6 NESTING CUBE SET AMBERLEY GREY

SKU: BONCS-B1/6-SET-AG **£129.32 Excl. VAT** 

- Nested dimensions: 212 x 198 x 160mm
- Highest quality oak display top end merchandise
- Heavy material for added stability
- Solid design robust enough for everyday use
- Part of the <u>Modular Hospitality Trolley</u> <u>System</u>

## **Burford Oak B1/6 Nesting Cube Set Amberley Grey**

The Burford Oak Nesting Cube Set comes as a set of 3 different sized display boxes that can nest together or stand alone

to allow for a variety of display options. The set has been designed to fit a B1/6 footprint as part of the <u>Modular Hospitality Trolley System</u>. It is finished in food quality lacquer which offers a layer of protection and allows for easy cleaning.

The set comprises of 3 display boxes of the following dimensions:

Large: 212 x 198 x 160mm
Medium: 184 x 170 x 120mm
Small: 156 x 142 80mm

Nested dimensions: 212 x 198 x 160mm

This set is also available in Black, Dark Brown and Natural.