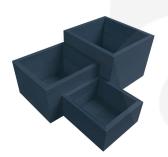

## **Burford Oak B1/6 Nesting Cube Set Amberley Grey**

The Burford Oak Nesting Cube Set comes as a set of 3 different sized display boxes that can nest together or stand alone

to allow for a variety of display options. The set has been designed to fit a B1/6 footprint as part of the <u>Modular Hospitality Trolley System</u>. It is finished in food quality lacquer which offers a layer of protection and allows for easy cleaning.

The set comprises of 3 display boxes of the following dimensions:

Large: 212 x 198 x 160mm
Medium: 184 x 170 x 120mm
Small: 156 x 142 80mm

Nested dimensions: 212 x 198 x 160mm

This set is also available in Black, Dark Brown and Natural.