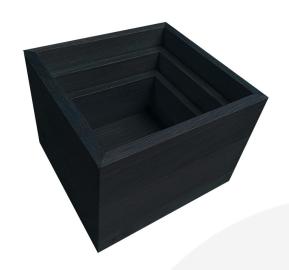

## **BURFORD OAK B1/6 NESTING CUBE SET BLACK**

SKU: BONCS-B1/6-SET-BK £129.32 Excl. VAT

- Nested dimensions: 212 x 198 x 160mm
- Highest quality oak display top end merchandise
- Heavy material for added stability
- Solid design robust enough for everyday use
- Part of the <u>Modular Hospitality Trolley</u> <u>System</u>

## **Burford Oak B1/6 Nesting Cube Set Black**

The Burford Oak Nesting Cube Set comes as a set of 3 different sized display boxes that can nest together or stand alone

to allow for a variety of display options. The set has been designed to fit a B1/6 footprint as part of the <u>Modular Hospitality Trolley System</u>. It is finished in food quality lacquer which offers a layer of protection and allows for easy cleaning.

The set comprises of 3 display boxes of the following dimensions:

Large: 212 x 198 x 160mm
Medium: 184 x 170 x 120mm
Small: 156 x 142 80mm

Nested dimensions: 212 x 198 x 160mm

This set is also available in Amberley Grey, Dark Brown and Natural.