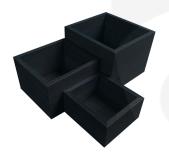

## **Burford Oak B1/6 Nesting Cube Set Black**

The Burford Oak Nesting Cube Set comes as a set of 3 different sized display boxes that can nest together or stand alone

to allow for a variety of display options. The set has been designed to fit a B1/6 footprint as part of the <u>Modular Hospitality Trolley System</u>. It is finished in food quality lacquer which offers a layer of protection and allows for easy cleaning.

The set comprises of 3 display boxes of the following dimensions:

Large: 212 x 198 x 160mm
Medium: 184 x 170 x 120mm
Small: 156 x 142 80mm

Nested dimensions: 212 x 198 x 160mm

This set is also available in Amberley Grey, Dark Brown and Natural.