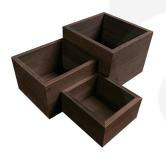

## BURFORD OAK B1/6 NESTING CUBE SET DARK BROWN

SKU: BONCS-B1/6-SET-DB **£129.32 Excl. VAT** 

- Nested dimensions: 212 x 198 x 160mm
- Highest quality oak display top end merchandise
- Heavy material for added stability
- Solid design robust enough for everyday use
- Part of the <u>Modular Hospitality Trolley</u> <u>System</u>

## **Burford Oak B1/6 Nesting Cube Set Dark Brown**

The Burford Oak Nesting Cube Set comes as a set of 3 different sized display boxes that can nest together or stand alone

to allow for a variety of display options. The set has been designed to fit a B1/6 footprint as part of the <u>Modular Hospitality Trolley System</u>. It is finished in food quality lacquer which offers a layer of protection and allows for easy cleaning.

The set comprises of 3 display boxes of the following dimensions:

Large: 212 x 198 x 160mm
Medium: 184 x 170 x 120mm
Small: 156 x 142 80mm

Nested dimensions: 212 x 198 x 160mm

This set is also available in Amberley Grey, Black and Natural.