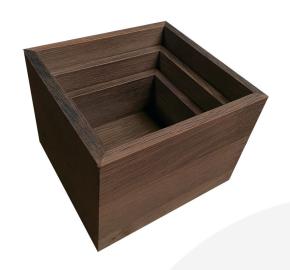

## BURFORD OAK B1/6 NESTING CUBE SET DARK BROWN

SKU: BONCS-B1/6-SET-DB **£129.32 Excl. VAT** 

- Nested dimensions: 212 x 198 x 160mm
- Highest quality oak display top end merchandise
- Heavy material for added stability
- Solid design robust enough for everyday use
- Part of the <u>Modular Hospitality Trolley</u> <u>System</u>

## **Burford Oak B1/6 Nesting Cube Set Dark Brown**

The Burford Oak Nesting Cube Set comes as a set of 3 different sized display boxes that can nest together or stand alone

to allow for a variety of display options. The set has been designed to fit a B1/6 footprint as part of the <u>Modular Hospitality Trolley System</u>. It is finished in food quality lacquer which offers a layer of protection and allows for easy cleaning.

The set comprises of 3 display boxes of the following dimensions:

Large: 212 x 198 x 160mm
Medium: 184 x 170 x 120mm
Small: 156 x 142 80mm

Nested dimensions: 212 x 198 x 160mm

This set is also available in Amberley Grey, Black and Natural.