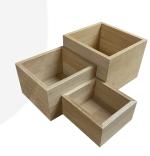

## BURFORD OAK B1/6 NESTING CUBE SET NATURAL

SKU: BONCS-B1/6-SET-NA £129.32 Excl. VAT

- Nested dimensions: 212 x 198 x 160mm
- Highest quality oak display top end merchandise
- Heavy material for added stability
- Solid design robust enough for everyday use
- Part of the <u>Modular Hospitality Trolley</u> <u>System</u>

## **Burford Oak B1/6 Nesting Cube Set Natural**

The Burford Oak Nesting Cube Set comes as a set of 3 different sized display boxes that can nest together or stand alone

to allow for a variety of display options. The set has been designed to fit a B1/6 footprint as part of the <u>Modular Hospitality Trolley System</u>. It is finished in food quality lacquer which offers a layer of protection and allows for easy cleaning.

The set comprises of 3 display boxes of the following dimensions:

Large: 212 x 198 x 160mm
Medium: 184 x 170 x 120mm
Small: 156 x 142 80mm

Nested dimensions: 212 x 198 x 160mm

This set is also available in Amberley Grey, Dark Brown and Black.