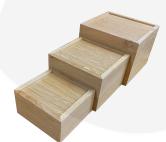

## **Burford Oak B1/6 Nesting Cube Set Natural**

The Burford Oak Nesting Cube Set comes as a set of 3 different sized display boxes that can nest together or stand alone

to allow for a variety of display options. The set has been designed to fit a B1/6 footprint as part of the <u>Modular Hospitality Trolley System</u>. It is finished in food quality lacquer which offers a layer of protection and allows for easy cleaning.

The set comprises of 3 display boxes of the following dimensions:

Large: 212 x 198 x 160mm
Medium: 184 x 170 x 120mm
Small: 156 x 142 80mm

Nested dimensions: 212 x 198 x 160mm

This set is also available in Amberley Grey, Dark Brown and Black.