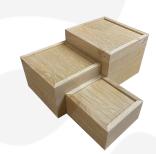

## **Burford Oak B1/6 Nesting Cube Set Natural**

The Burford Oak Nesting Cube Set comes as a set of 3 different sized display boxes that can nest together or stand alone

to allow for a variety of display options. The set has been designed to fit a B1/6 footprint as part of the <u>Modular Hospitality Trolley System</u>. It is finished in food quality lacquer which offers a layer of protection and allows for easy cleaning.

The set comprises of 3 display boxes of the following dimensions:

Large: 212 x 198 x 160mm
Medium: 184 x 170 x 120mm
Small: 156 x 142 80mm

Nested dimensions: 212 x 198 x 160mm

This set is also available in Amberley Grey, Dark Brown and Black.