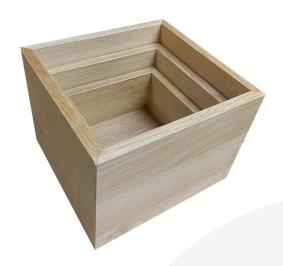

## BURFORD OAK B1/6 NESTING CUBE SET NATURAL

SKU: BONCS-B1/6-SET-NA £129.32 Excl. VAT

- Nested dimensions: 212 x 198 x 160mm
- Highest quality oak display top end merchandise
- Heavy material for added stability
- Solid design robust enough for everyday use
- Part of the <u>Modular Hospitality Trolley</u> <u>System</u>

## **Burford Oak B1/6 Nesting Cube Set Natural**

The Burford Oak Nesting Cube Set comes as a set of 3 different sized display boxes that can nest together or stand alone

to allow for a variety of display options. The set has been designed to fit a B1/6 footprint as part of the <u>Modular Hospitality Trolley System</u>. It is finished in food quality lacquer which offers a layer of protection and allows for easy cleaning.

The set comprises of 3 display boxes of the following dimensions:

Large: 212 x 198 x 160mm
Medium: 184 x 170 x 120mm
Small: 156 x 142 80mm

Nested dimensions: 212 x 198 x 160mm

This set is also available in Amberley Grey, Dark Brown and Black.