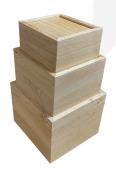

## **Burford Oak B1/6 Nesting Cube Set Natural**

The Burford Oak Nesting Cube Set comes as a set of 3 different sized display boxes that can nest together or stand alone

to allow for a variety of display options. The set has been designed to fit a B1/6 footprint as part of the <u>Modular Hospitality Trolley System</u>. It is finished in food quality lacquer which offers a layer of protection and allows for easy cleaning.

The set comprises of 3 display boxes of the following dimensions:

Large: 212 x 198 x 160mm
Medium: 184 x 170 x 120mm
Small: 156 x 142 80mm

Nested dimensions: 212 x 198 x 160mm

This set is also available in Amberley Grey, Dark Brown and Black.