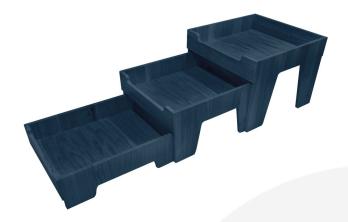

## **Burford Oak Nesting Display Set Large Amberley Grey**

This high quality Burford Oak Nesting Display Set Large comes as a set of 3 different sized display boxes that can nest together or stand alone to allow for a variety of display options. This multi function allows for great versatility in the design and setting up of buffets and displays. The set has been designed into the <u>Modular Hospitality Trolley System</u>. It is finished in food quality lacquer which offers a layer of protection and allows for easy cleaning.

The set comprises of 3 risers of the following dimensions:

Large display box: 398 x 412 x 300mm
Medium display box: 364 x 412 x 210mm
Small display box: 330 x 412 x 120mm