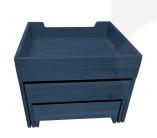

## **Burford Oak Nesting Display Set Large Amberley Grey**

This high quality Burford Oak Nesting Display Set Large comes as a set of 3 different sized display boxes that can nest together or stand alone to allow for a variety of display options. This multi function allows for great versatility in the design and setting up of buffets and displays. The set has been designed into the <u>Modular Hospitality Trolley System</u>. It is finished in food quality lacquer which offers a layer of protection and allows for easy cleaning.

The set comprises of 3 risers of the following dimensions:

Large display box: 398 x 412 x 300mm
Medium display box: 364 x 412 x 210mm
Small display box: 330 x 412 x 120mm