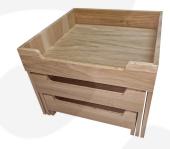

## **Burford Oak Nesting Display Set Large Amberley Grey**

This high quality Burford Oak Nesting Display Set Large comes as a set of 3 different sized display boxes that can nest together or stand alone to allow for a variety of display options. This multi function allows for great versatility in the design and setting up of buffets and displays. The set has been designed into the <u>Modular Hospitality Trolley System</u>. It is finished in food quality lacquer which offers a layer of protection and allows for easy cleaning.

The set comprises of 3 risers of the following dimensions:

Large display box: 398 x 412 x 300mm
Medium display box: 364 x 412 x 210mm
Small display box: 330 x 412 x 120mm