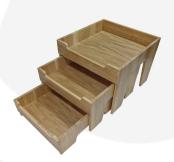

## **Burford Oak Nesting Display Set Large Amberley Grey**

This high quality Burford Oak Nesting Display Set Large comes as a set of 3 different sized display boxes that can nest together or stand alone to allow for a variety of display options. This multi function allows for great versatility in the design and setting up of buffets and displays. The set has been designed into the <u>Modular Hospitality Trolley System</u>. It is finished in food quality lacquer which offers a layer of protection and allows for easy cleaning.

The set comprises of 3 risers of the following dimensions:

Large display box: 398 x 412 x 300mm
Medium display box: 364 x 412 x 210mm
Small display box: 330 x 412 x 120mm