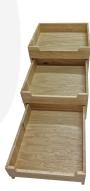

## **Burford Oak Nesting Display Set Large Amberley Grey**

This high quality Burford Oak Nesting Display Set Large comes as a set of 3 different sized display boxes that can nest together or stand alone to allow for a variety of display options. This multi function allows for great versatility in the design and setting up of buffets and displays. The set has been designed into the <u>Modular Hospitality Trolley System</u>. It is finished in food quality lacquer which offers a layer of protection and allows for easy cleaning.

The set comprises of 3 risers of the following dimensions:

Large display box: 398 x 412 x 300mm
Medium display box: 364 x 412 x 210mm
Small display box: 330 x 412 x 120mm