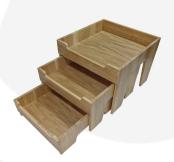

## **Burford Oak Nesting Display Set Large Dark Brown**

This high quality Burford Oak Nesting Display Set Large comes as a set of 3 different sized display boxes that can nest together or stand alone to allow for a variety of display options. This multi function allows for great versatility in the design and setting up of buffets and displays. The set has been designed into the <u>Modular Hospitality Trolley System</u>. It is finished in food quality lacquer which offers a layer of protection and allows for easy cleaning.

The set comprises of 3 risers of the following dimensions:

Large display box: 398 x 412 x 300mm
Medium display box: 364 x 412 x 210mm
Small display box: 330 x 412 x 120mm