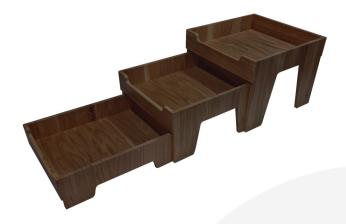

## **Burford Oak Nesting Display Set Large Dark Brown**

This high quality Burford Oak Nesting Display Set Large comes as a set of 3 different sized display boxes that can nest together or stand alone to allow for a variety of display options. This multi function allows for great versatility in the design and setting up of buffets and displays. The set has been designed into the <u>Modular Hospitality Trolley System</u>. It is finished in food quality lacquer which offers a layer of protection and allows for easy cleaning.

The set comprises of 3 risers of the following dimensions:

Large display box: 398 x 412 x 300mm
Medium display box: 364 x 412 x 210mm
Small display box: 330 x 412 x 120mm