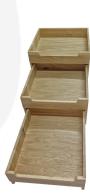

## **Burford Oak Nesting Display Set Large Dark Brown**

This high quality Burford Oak Nesting Display Set Large comes as a set of 3 different sized display boxes that can nest together or stand alone to allow for a variety of display options. This multi function allows for great versatility in the design and setting up of buffets and displays. The set has been designed into the <u>Modular Hospitality Trolley System</u>. It is finished in food quality lacquer which offers a layer of protection and allows for easy cleaning.

The set comprises of 3 risers of the following dimensions:

Large display box: 398 x 412 x 300mm
Medium display box: 364 x 412 x 210mm
Small display box: 330 x 412 x 120mm