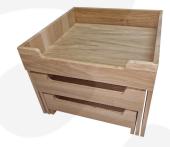

## **Burford Oak Nesting Display Set Large Dark Brown**

This high quality Burford Oak Nesting Display Set Large comes as a set of 3 different sized display boxes that can nest together or stand alone to allow for a variety of display options. This multi function allows for great versatility in the design and setting up of buffets and displays. The set has been designed into the <u>Modular Hospitality Trolley System</u>. It is finished in food quality lacquer which offers a layer of protection and allows for easy cleaning.

The set comprises of 3 risers of the following dimensions:

Large display box: 398 x 412 x 300mm
Medium display box: 364 x 412 x 210mm
Small display box: 330 x 412 x 120mm