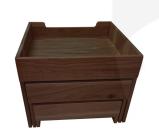

## BURFORD OAK NESTING DISPLAY SET LARGE DARK BROWN

SKU: BONS-L-DB £481.24 Excl. VAT

- Nested dimensions: 398 x 412 x 300mm
- Highest quality oak display top end merchandise
- Heavy material for added stability
- Solid design robust enough for everyday use
- Part of the <u>Modular Hospitality Trolley</u> <u>System</u>

## **ADDITIONAL INFORMATION**

**Dimensions**  $398 \times 410 \times 300 \text{ mm}$ 

Finish Lacquered

**Wood** Oak

**Colour** Dark Brown