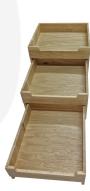

## **Burford Oak Nesting Display Set Large**

This high quality Burford Oak Nesting Display Set Large comes as a set of 3 different sized display boxes that can nest together or stand alone to allow for a variety of display options. This multi function allows for great versatility in the design and setting up of buffets and displays. The set has been designed into the <u>Modular Hospitality Trolley System</u>. It is finished in food quality lacquer which offers a layer of protection and allows for easy cleaning.

The set comprises of 3 risers of the following dimensions:

Large display box: 398 x 412 x 300mm
Medium display box: 364 x 412 x 210mm
Small display box: 330 x 412 x 120mm