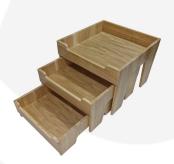

## **Burford Oak Nesting Display Set Large**

This high quality Burford Oak Nesting Display Set Large comes as a set of 3 different sized display boxes that can nest together or stand alone to allow for a variety of display options. This multi function allows for great versatility in the design and setting up of buffets and displays. The set has been designed into the <u>Modular Hospitality Trolley System</u>. It is finished in food quality lacquer which offers a layer of protection and allows for easy cleaning.

The set comprises of 3 risers of the following dimensions:

Large display box: 398 x 412 x 300mm
Medium display box: 364 x 412 x 210mm
Small display box: 330 x 412 x 120mm