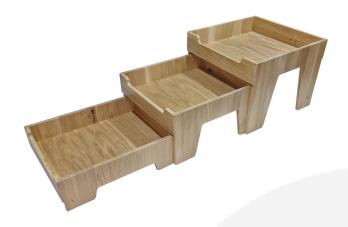

## **Burford Oak Nesting Display Set Large**

This high quality Burford Oak Nesting Display Set Large comes as a set of 3 different sized display boxes that can nest together or stand alone to allow for a variety of display options. This multi function allows for great versatility in the design and setting up of buffets and displays. The set has been designed into the <u>Modular Hospitality Trolley System</u>. It is finished in food quality lacquer which offers a layer of protection and allows for easy cleaning.

The set comprises of 3 risers of the following dimensions:

Large display box: 398 x 412 x 300mm
Medium display box: 364 x 412 x 210mm
Small display box: 330 x 412 x 120mm