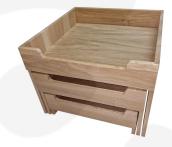

## **Burford Oak Nesting Display Set Large**

This high quality Burford Oak Nesting Display Set Large comes as a set of 3 different sized display boxes that can nest together or stand alone to allow for a variety of display options. This multi function allows for great versatility in the design and setting up of buffets and displays. The set has been designed into the <u>Modular Hospitality Trolley System</u>. It is finished in food quality lacquer which offers a layer of protection and allows for easy cleaning.

The set comprises of 3 risers of the following dimensions:

Large display box: 398 x 412 x 300mm
Medium display box: 364 x 412 x 210mm
Small display box: 330 x 412 x 120mm