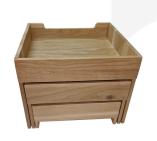

## **Burford Oak Nesting Display Set Large**

This high quality Burford Oak Nesting Display Set Large comes as a set of 3 different sized display boxes that can nest together or stand alone to allow for a variety of display options. This multi function allows for great versatility in the design and setting up of buffets and displays. The set has been designed into the <u>Modular Hospitality Trolley System</u>. It is finished in food quality lacquer which offers a layer of protection and allows for easy cleaning.

The set comprises of 3 risers of the following dimensions:

Large display box: 398 x 412 x 300mm
Medium display box: 364 x 412 x 210mm
Small display box: 330 x 412 x 120mm