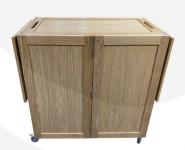

## **BURFORD POP-UP BAR TROLLEY AMBERLEY GREY**

The Burford Pop-up bar is a tall trolley that can be easily folded for storage. It has 2 leaves which can fold with the quick release hinges with 3 interchangeable shelves which lift off easily for the trolley to then fold for quick storage. The trolley is compatible with the full Burford range.