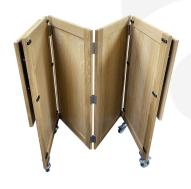

## **BURFORD POP-UP BAR TROLLEY AMBERLEY GREY**

The Burford Pop-up bar is a tall trolley that can be easily folded for storage. It has 2 leaves which can fold with the quick release hinges with 3 interchangeable shelves which lift off easily for the trolley to then fold for quick storage. The trolley is compatible with the full Burford range.