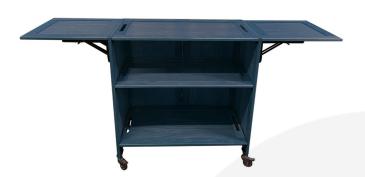

## BURFORD POP-UP BAR TROLLEY AMBERLEY GREY

**SKU:** BPBT-AG

£2,855.64 Excl. VAT

- Dimensions: 1120/2145 x 555 x 1110mm
- High quality materials look and feel suitable for executive service
- Easy to fold for storage
- 3 interchangeable shelves
- High end casters ensure smoothest movement
- Compatible oak boxes Part of the <u>Modular</u> <u>Hospitality Trolley System</u>

## **BURFORD POP-UP BAR TROLLEY AMBERLEY GREY**

The Burford Pop-up bar is a tall trolley that can be easily folded for storage. It has 2 leaves which can fold with the quick release hinges with 3 interchangeable shelves which lift off easily for the trolley to then fold for quick storage. The trolley is compatible with the full Burford range.

Dimensions: 1120/2145 x 555 x 1110mm