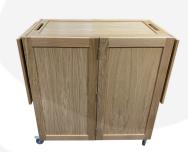

## **BURFORD POP-UP BAR TROLLEY BLACK**

The Burford Pop-up bar is a tall trolley that can be easily folded for storage. It has 2 leaves which can fold with the quick release hinges with 3 interchangeable shelves which lift off easily for the trolley to then fold for quick storage. The trolley is compatible with the full Burford range.