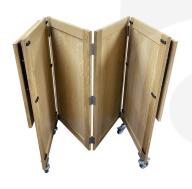

## **BURFORD POP-UP BAR TROLLEY BLACK**

The Burford Pop-up bar is a tall trolley that can be easily folded for storage. It has 2 leaves which can fold with the quick release hinges with 3 interchangeable shelves which lift off easily for the trolley to then fold for quick storage. The trolley is compatible with the full Burford range.