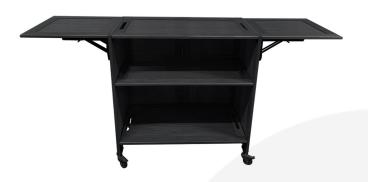

## **BURFORD POP-UP BAR TROLLEY BLACK**

The Burford Pop-up bar is a tall trolley that can be easily folded for storage. It has 2 leaves which can fold with the quick release hinges with 3 interchangeable shelves which lift off easily for the trolley to then fold for quick storage. The trolley is compatible with the full Burford range.

Dimensions: 1120/2145 x 555 x 1110mm

## **ADDITIONAL INFORMATION**

**Dimensions**  $1120 \times 555 \times 1110 \text{ mm}$ 

**Wood** Oak

**Colour** Black

**Number of Tiers** 3-Tiers

**Mobility** On Casters

**Assembly** Pre-assembled

**Length** 2145mm, 1120mm