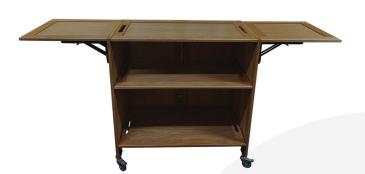

## BURFORD POP-UP BAR TROLLEY DARK BROWN

**SKU:** BPBT-DB

£2,855.64 Excl. VAT

- Dimensions: 1120/2145 x 555 x 1110mm
- High quality materials look and feel suitable for executive service
- Easy to fold for storage
- 3 interchangeable shelves
- High end casters ensure smoothest movement
- Compatible oak boxes Part of the <u>Modular</u> <u>Hospitality Trolley System</u>

## **BURFORD POP-UP BAR TROLLEY DARK BROWN**

The Burford Pop-up bar is a tall trolley that can be easily folded for storage. It has 2 leaves which can fold with the quick release hinges with 3 interchangeable shelves which lift off easily for the trolley to then fold for quick storage. The trolley is compatible with the full Burford range.

Dimensions: 1120/2145 x 555 x 1110mm

## **ADDITIONAL INFORMATION**

**Dimensions**  $1120 \times 555 \times 1110 \text{ mm}$ 

**Wood** Oak

**Colour** Dark Brown

**Number of Tiers** 3-Tiers

**Mobility** On Casters

**Assembly** Pre-assembled

**Length** 2145mm, 1120mm