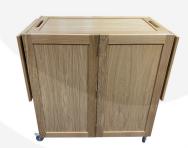

## **BURFORD POP-UP BAR TROLLEY DARK BROWN**

The Burford Pop-up bar is a tall trolley that can be easily folded for storage. It has 2 leaves which can fold with the quick release hinges with 3 interchangeable shelves which lift off easily for the trolley to then fold for quick storage. The trolley is compatible with the full Burford range.