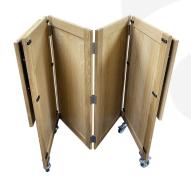

## **BURFORD POP-UP BAR TROLLEY DARK BROWN**

The Burford Pop-up bar is a tall trolley that can be easily folded for storage. It has 2 leaves which can fold with the quick release hinges with 3 interchangeable shelves which lift off easily for the trolley to then fold for quick storage. The trolley is compatible with the full Burford range.