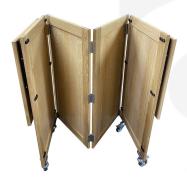

## **BURFORD POP-UP BAR TROLLEY NATURAL**

The Burford Pop-up bar is a tall trolley that can be easily folded for storage. It has 2 leaves which can fold with the quick release hinges with 3 interchangeable shelves which lift off easily for the trolley to then fold for quick storage. The trolley is compatible with the full Burford range.