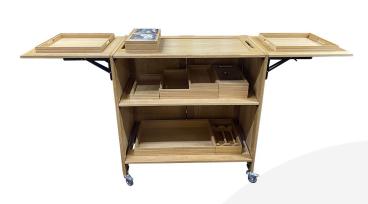

## BURFORD POP-UP BAR TROLLEY NATURAL

**SKU:** BPBT-NA **£2,855.64 Excl. VAT** 

- Dimensions: 1120/2145 x 555 x 1110mm
- High quality materials look and feel suitable for executive service
- Easy to fold for storage
- 3 interchangeable shelves
- High end casters ensure smoothest movement
- Compatible oak boxes Part of the <u>Modular</u> <u>Hospitality Trolley System</u>

## **BURFORD POP-UP BAR TROLLEY NATURAL**

The Burford Pop-up bar is a tall trolley that can be easily folded for storage. It has 2 leaves which can fold with the quick release hinges with 3 interchangeable shelves which lift off easily for the trolley to then fold for quick storage. The trolley is compatible with the full Burford range.

Dimensions: 1120/2145 x 555 x 1110mm