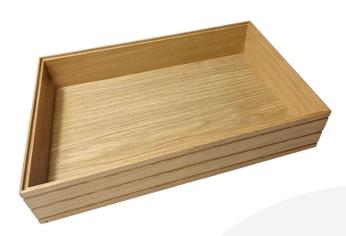

## BURFORD RIB BOX B1/1 120MM NATURAL

**SKU:** BOR-B1/1-120-NA **£139.56 Excl. VAT** 

- Highest quality finish for high end presentation
- Part of the Modular Hospitality Trolley System
- Stackable ideal for display
- Solid oak very robust for continuous use
- Ribbed finish for a look with character

## **B1/1 RIBBED NATURAL OAK TROLLEY STACKER BOX 636X398X120**

The B1/1 Ribbed Lacquered Natural Oak Trolley Stacker Box 636x398x120 is high quality stand alone ribbed oak box. Built from 12mm sustainable oak, this is not only a beautiful but very robust product. It is beautifully finished in a food grade lacquer with a double ribbed stylish design.