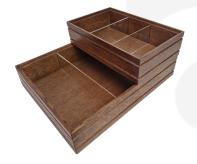

## **GALLERY IMAGES**

This box is part of the Modular Hospitality Trolley System and is stackable within the range.

These lacquered boxes are available in Natural, Amberley Grey, Dark Brown and Black.