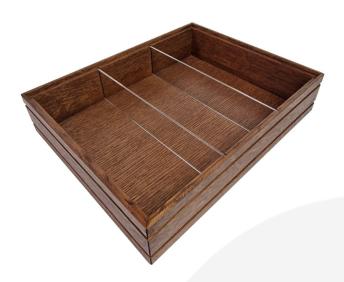

## BURFORD RIB BOX B1/2 80MM DARK BROWN WITH 2 DIVIDERS

**SKU:** BOR-B1/2-80-DB-DS2

£90.33 Excl. VAT

- Dimensions: 398mm x 318mm x 80mm
- Highest quality finish for high end presentation
- Part of the <u>Modular Hospitality Trolley</u> <u>System</u>
- Stackable ideal for display
- Solid oak very robust for continuous use
- Ribbed finish for a look with character

## BURFORD RIB BOX B1/2 80MM DARK BROWN WITH 2 DIVIDERS 398MM X 318MM X 80MM

The Burford Rib Box B1/2 80mm Dark Brown with 2 Dividers is high quality stand alone ribbed oak box. Built from 12mm sustainable oak this is not only a beautiful but very robust product. It is beautifully finished in a food grade oil with a ribbed stylish design.

This box is part of the Modular Hospitality Trolley System and is stackable within the range.

These lacquered boxes are available in Natural, Amberley Grey, Dark Brown and Black.

## **ADDITIONAL INFORMATION**

**Dimensions**  $398 \times 318 \times 80 \text{ mm}$ 

**Wood** Oak

Finish Lacquered

Buffet Size B1/2

**Compartments** 3 Compartments

**Options & Features** Ribbed Styling

**Colour** Dark Brown

Height 80mm

Length 398mm

Width 318mm