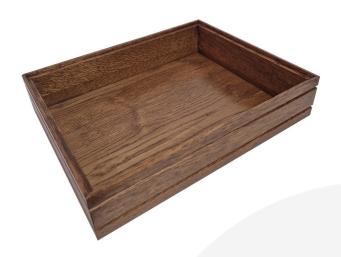

## BURFORD RIB BOX B1/2 80MM DARK BROWN

**SKU:** BOR-B1/2-80-DB **£79.73 Excl. VAT** 

- Dimensions: 398mm x 318mm x 80mm
- Highest quality finish for high end presentation
- Part of the <u>Modular Hospitality Trolley</u> <u>System</u>
- Stackable ideal for display
- Solid oak very robust for continuous use
- Ribbed finish for a look with character

## BURFORD RIB BOX B1/2 80MM DARK BROWN 398MM X 318MM X 80MM

The Burford Rib Box B1/2 80mm Dark Brown is high quality stand alone ribbed oak box. Built from 12mm sustainable oak this is not only a beautiful but very robust product. It is beautifully finished in a food grade oil with a ribbed stylish design.

This box is part of the Modular Hospitality Trolley System and is stackable within the range.

These lacquered boxes are available in Natural, Amberley Grey, Dark Brown and Black.

## **ADDITIONAL INFORMATION**

**Dimensions**  $398 \times 318 \times 80 \text{ mm}$ 

**Wood** Oak

Finish Lacquered

Buffet Size B1/2

**Compartments** 1 Compartment

**Options & Features** Ribbed Styling

**Colour** Dark Brown

Height 80mm

Length 398mm

Width 318mm