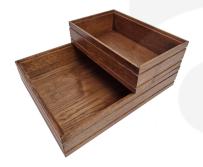

## **GALLERY IMAGES**

This box is part of the Modular Hospitality Trolley System and is stackable within the range.

These lacquered boxes are available in Natural, Amberley Grey, Dark Brown and Black.