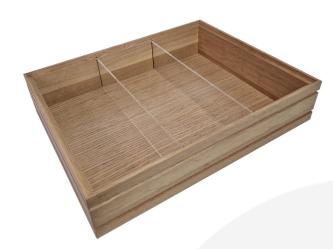

## BURFORD RIB BOX B1/2 80MM NATURAL WITH 2 DIVIDERS

**SKU:** BOR-B1/2-80-NA-DS2 **£90.33 Excl. VAT** 

- Dimensions: 398mm x 318mm x 80mm
- Highest quality finish for high end presentation
- Part of the <u>Modular Hospitality Trolley</u> <u>System</u>
- Stackable ideal for display
- Solid oak very robust for continuous use
- Ribbed finish for a look with character

## BURFORD RIB BOX B1/2 80MM NATURAL WITH 2 DIVIDERS 398MM X 318MM X 80MM

The Burford Rib Box B1/2 80mm Natural with 2 Dividers is high quality stand alone ribbed oak box. Built from 12mm sustainable oak this is not only a beautiful but very robust product. It is beautifully finished in a food grade oil with a ribbed stylish design.

This box is part of the <u>Modular Hospitality Trolley System</u> and is stackable within the range.

These lacquered boxes are available in Natural, Amberley Grey, Dark Brown and Black.