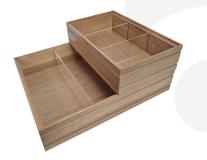

## BURFORD RIB BOX B1/2 80MM NATURAL WITH 2 DIVIDERS

**SKU:** BOR-B1/2-80-NA-DS2 **£90.33 Excl. VAT** 

- Dimensions: 398mm x 318mm x 80mm
- Highest quality finish for high end presentation
- Part of the <u>Modular Hospitality Trolley</u> <u>System</u>
- Stackable ideal for display
- Solid oak very robust for continuous use
- Ribbed finish for a look with character

## BURFORD RIB BOX B1/2 80MM NATURAL WITH 2 DIVIDERS 398MM X 318MM X 80MM

The Burford Rib Box B1/2 80mm Natural with 2 Dividers is high quality stand alone ribbed oak box. Built from 12mm sustainable oak this is not only a beautiful but very robust product. It is beautifully finished in a food grade oil with a ribbed stylish design.

This box is part of the <u>Modular Hospitality Trolley System</u> and is stackable within the range.

These lacquered boxes are available in Natural, Amberley Grey, Dark Brown and Black.