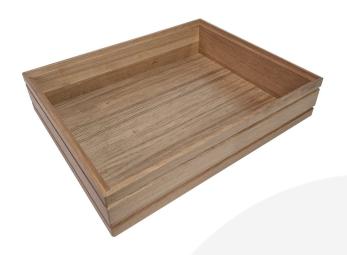

## BURFORD RIB BOX B1/2 80MM NATURAL

**SKU:** BOR-B1/2-80-NA **£79.73 Excl. VAT** 

- Dimensions: 398mm x 318mm x 80mm
- Highest quality finish for high end presentation
- Part of the <u>Modular Hospitality Trolley</u> <u>System</u>
- Stackable ideal for display
- Solid oak very robust for continuous use
- Ribbed finish for a look with character

## BURFORD RIB BOX B1/2 80MM NATURAL 398MM X 318MM X 80MM

The Burford Rib Box B1/2 80mm Natural is high quality stand alone ribbed oak box. Built from 12mm sustainable oak this is not only a beautiful but very robust product. It is beautifully finished in a food grade oil with a ribbed stylish design.

This box is part of the Modular Hospitality Trolley System and is stackable within the range.

These lacquered boxes are available in Natural, Amberley Grey, Dark Brown and Black.