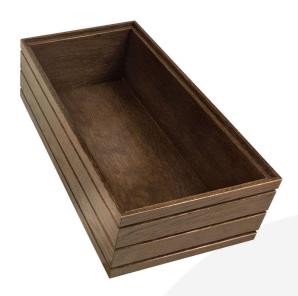

## BURFORD RIB BOX B1/3 120MM DARK BROWN

**SKU:** BOR-B1/3-120-DB **£76.66 Excl. VAT** 

- Dimensions: 398x212x120
- Highest quality finish for high end presentation
- Part of the <u>Modular Hospitality Trolley</u> <u>System</u>
- Stackable ideal for display
- Solid oak very robust for continuous use
- Ribbed finish for a look with character

## **B1/3 RIBBED DARK BROWN OAK TROLLEY STACKER BOX 398X212X120**

The B1/3 Ribbed Lacquered Dark Brown Oak Trolley Stacker Box 398x212x120 is high quality stand alone ribbed oak box. Built from 12mm sustainable oak, this is not only a beautiful but very robust product. It is beautifully finished in a food grade lacquer with a double ribbed stylish design.