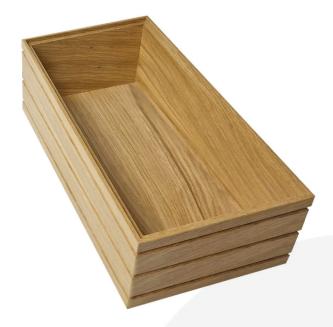

## **B1/3 RIBBED NATURAL OAK TROLLEY STACKER BOX 398X212X120**

The B1/3 Ribbed Lacquered Natural Oak Trolley Stacker Box 398x212x120 is high quality stand alone ribbed oak box. Built from 12mm sustainable oak, this is not only a beautiful but very robust product. It is beautifully finished in a food grade lacquer with a double ribbed stylish design.