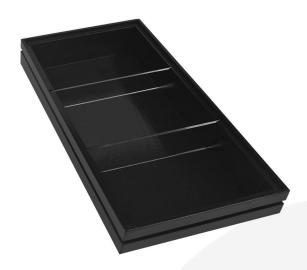

## **B1/3 RIBBED BLACK OAK TROLLEY DOUBLE PARTITIONED STACKER BOX 398X212X40**

The B1/3 Ribbed Lacquered Black Oak Trolley Double Partitioned Stacker Box 398x212x40 is high quality stand alone ribbed oak box. Built from 12mm sustainable oak this is not only a beautiful but very robust product. It is beautifully finished in a food grade lacquer with a double ribbed stylish design.

The Partitioned box has 2 clear acrylic partitions subdividing its content allowing you to hold multiple items separately.

There is an optional B1/3 Box Lid available. Made from clear acrylic it offers the contents protection and maintains its display functionality.