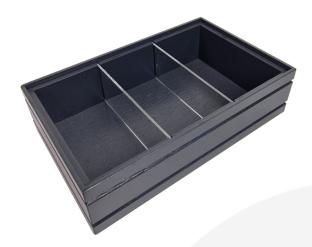

## BURFORD RIB BOX B1/4 80MM AMBERLEY GREY WITH 2 DIVIDERS

**SKU:** BOR-B1/4-80-AG-DS2 **£68.68 Excl. VAT** 

- Dimensions: 318mm x 199mm x 80mm
- Highest quality finish for high end presentation
- Part of the <u>Modular Hospitality Trolley</u> <u>System</u>
- Stackable ideal for display
- Solid oak very robust for continuous use
- Ribbed finish for a look with character

## BURFORD RIB BOX B1/4 80MM AMBERLEY GREY WITH 2 DIVIDERS 318MM X 199MM X 80MM

The Burford Rib Box B1/4 80mm Amberley Grey with 2 dividers is high quality stand alone ribbed oak box. Built from 12mm sustainable oak this is not only a beautiful but very robust product. It is beautifully finished in a food grade oil with a ribbed stylish design.

This box is part of the <u>Modular Hospitality Trolley System</u> and is stackable within the range.

These lacquered boxes are available in Natural, Amberley Grey, Dark Brown and Black.

## ADDITIONAL INFORMATION

| Dimensions                    | 318 × 199 × 80 mm |
|-------------------------------|-------------------|
| Wood                          | Oak               |
| Finish                        | Lacquered         |
| Buffet Size                   | B1/4              |
| Compartments                  | 3 Compartments    |
| <b>Options &amp; Features</b> | Ribbed Styling    |
| Colour                        | Amberley Grey     |
| Height                        | 80mm              |
| Length                        | 318mm             |
| Width                         | 199mm             |