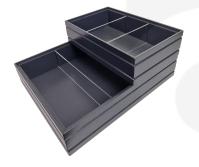

## **GALLERY IMAGES**

This box is part of the <u>Modular Hospitality Trolley System</u> and is stackable within the range.

These lacquered boxes are available in Natural, Amberley Grey, Dark Brown and Black.