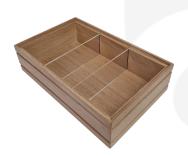

## BURFORD RIB BOX B1/4 80MM NATURAL WITH 2 DIVIDERS

**SKU:** BOR-B1/4-80-NA-DS2

£68.68 Excl. VAT

- Dimensions: 318mm x 199mm x 80mm
- Highest quality finish for high end presentation
- Part of the <u>Modular Hospitality Trolley</u> <u>System</u>
- Stackable ideal for display
- Solid oak very robust for continuous use
- Ribbed finish for a look with character

## BURFORD RIB BOX B1/4 80MM NATURAL WITH 2 DIVIDERS 318MM X 199MM X 80MM

The Burford Rib Box B1/4 80mm Natural with 2 dividers is high quality stand alone ribbed oak box. Built from 12mm sustainable oak this is not only a beautiful but very robust product. It is beautifully finished in a food grade oil with a ribbed stylish design.

This box is part of the Modular Hospitality Trolley System and is stackable within the range.

These lacquered boxes are available in Natural, Amberley Grey, Dark Brown and Black.