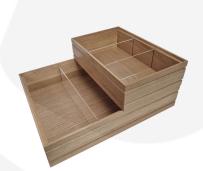

## BURFORD RIB BOX B1/4 80MM NATURAL WITH 2 DIVIDERS

**SKU:** BOR-B1/4-80-NA-DS2

£68.68 Excl. VAT

- Dimensions: 318mm x 199mm x 80mm
- Highest quality finish for high end presentation
- Part of the <u>Modular Hospitality Trolley</u> <u>System</u>
- Stackable ideal for display
- Solid oak very robust for continuous use
- Ribbed finish for a look with character

This box is part of the Modular Hospitality Trolley System and is stackable within the range.

These lacquered boxes are available in Natural, Amberley Grey, Dark Brown and Black.