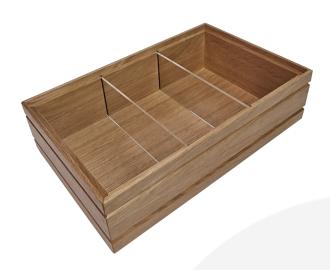

## BURFORD RIB BOX B1/4 80MM NATURAL WITH 2 DIVIDERS

**SKU:** BOR-B1/4-80-NA-DS2

£68.68 Excl. VAT

- Dimensions: 318mm x 199mm x 80mm
- Highest quality finish for high end presentation
- Part of the <u>Modular Hospitality Trolley</u> <u>System</u>
- Stackable ideal for display
- Solid oak very robust for continuous use
- Ribbed finish for a look with character

## BURFORD RIB BOX B1/4 80MM NATURAL WITH 2 DIVIDERS 318MM X 199MM X 80MM

The Burford Rib Box B1/4 80mm Natural with 2 dividers is high quality stand alone ribbed oak box. Built from 12mm sustainable oak this is not only a beautiful but very robust product. It is beautifully finished in a food grade oil with a ribbed stylish design.

This box is part of the Modular Hospitality Trolley System and is stackable within the range.

These lacquered boxes are available in Natural, Amberley Grey, Dark Brown and Black.