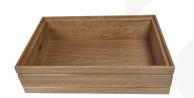

## BURFORD RIB BOX B1/4 80MM NATURAL

**SKU:** BOR-B1/4-80-NA **£61.22 Excl. VAT** 

- Dimensions: 318mm x 199mm x 80mm
- Highest quality finish for high end presentation
- Part of the <u>Modular Hospitality Trolley</u> <u>System</u>
- Stackable ideal for display
- Solid oak very robust for continuous use
- Ribbed finish for a look with character

## BURFORD RIB BOX B1/4 80MM NATURAL 318MM X 199MM X 80MM

The Burford Rib Box B1/4 80mm Natural is high quality stand alone ribbed oak box. Built from 12mm sustainable oak this is not only a beautiful but very robust product. It is beautifully finished in a food grade oil with a ribbed stylish design.