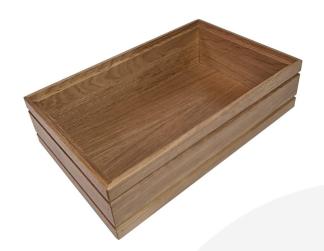

## BURFORD RIB BOX B1/4 80MM NATURAL

**SKU:** BOR-B1/4-80-NA **£61.22 Excl. VAT** 

- Dimensions: 318mm x 199mm x 80mm
- Highest quality finish for high end presentation
- Part of the <u>Modular Hospitality Trolley</u> <u>System</u>
- Stackable ideal for display
- Solid oak very robust for continuous use
- Ribbed finish for a look with character

## BURFORD RIB BOX B1/4 80MM NATURAL 318MM X 199MM X 80MM

The Burford Rib Box B1/4 80mm Natural is high quality stand alone ribbed oak box. Built from 12mm sustainable oak this is not only a beautiful but very robust product. It is beautifully finished in a food grade oil with a ribbed stylish design.

This box is part of the Modular Hospitality Trolley System and is stackable within the range.

These lacquered boxes are available in Natural, Amberley Grey, Dark Brown and Black.