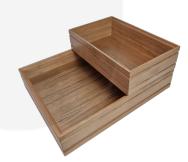

This box is part of the Modular Hospitality Trolley System and is stackable within the range.

These lacquered boxes are available in Natural, Amberley Grey, Dark Brown and Black.