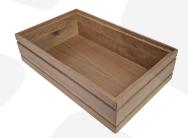

## BURFORD RIB BOX B1/4 80MM NATURAL

**SKU:** BOR-B1/4-80-NA **£61.22 Excl. VAT** 

- Dimensions: 318mm x 199mm x 80mm
- Highest quality finish for high end presentation
- Part of the <u>Modular Hospitality Trolley</u> <u>System</u>
- Stackable ideal for display
- Solid oak very robust for continuous use
- Ribbed finish for a look with character

## BURFORD RIB BOX B1/4 80MM NATURAL 318MM X 199MM X 80MM

The Burford Rib Box B1/4 80mm Natural is high quality stand alone ribbed oak box. Built from 12mm sustainable oak this is not only a beautiful but very robust product. It is beautifully finished in a food grade oil with a ribbed stylish design.