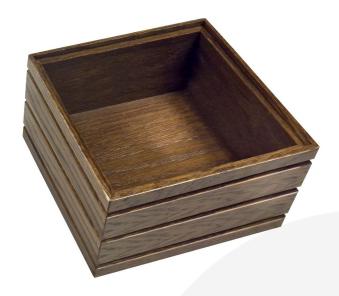

## BURFORD RIB BOX B1/6 120MM DARK BROWN

**SKU:** BOR-B1/6-120-DB **£52.95 Excl. VAT** 

- Dimensions: 212x199x120
- Highest quality finish for high end presentation
- Part of the <u>Modular Hospitality Trolley</u> <u>System</u>
- Stackable ideal for display
- Solid oak very robust for continuous use
- Ribbed finish for a look with character

## **B1/6 RIBBED DARK BROWN OAK TROLLEY STACKER BOX 212X199X120**

The B1/6 Ribbed Lacquered Dark Brown Oak Trolley Stacker Box 212x199x120 is high quality stand alone ribbed oak box. Built from 12mm sustainable oak this is not only a beautiful but very robust product. It is beautifully finished in a food grade oil with a double ribbed stylish design.