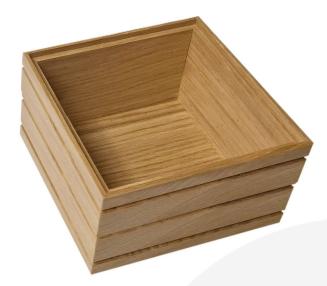

## BURFORD RIB BOX B1/6 120MM NATURAL

**SKU:** BOR-B1/6-120-NA **£52.95 Excl. VAT** 

- Dimensions: 212x199x120
- Highest quality finish for high end presentation
- Part of the <u>Modular Hospitality Trolley</u> <u>System</u>
- Stackable ideal for display
- Solid oak very robust for continuous use
- Ribbed finish for a look with character

## **B1/6 RIBBED NATURAL OAK TROLLEY STACKER BOX 212X199X120**

The B1/6 Ribbed Lacquered Natural Oak Trolley Stacker Box 212x199x120 is high quality stand alone ribbed oak box. Built from 12mm sustainable oak this is not only a beautiful but very robust product. It is beautifully finished in a food grade oil with a double ribbed stylish design.