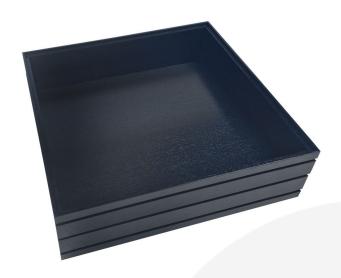

## BURFORD RIB BOX B2/3 120MM AMBERLEY GREY

**SKU:** BOR-B2/3-120-AG **£107.16 Excl. VAT** 

- Dimensions: 424x398x120
- Highest quality finish for high end presentation
- Part of the <u>Modular Hospitality Trolley</u> <u>System</u>
- Stackable ideal for display
- · Solid oak very robust for continuous use
- Ribbed finish for a look with character

## B2/3 RIBBED AMBERLEY GREY OAK TROLLEY STACKER BOX 424X398X120

The B2/3 Ribbed Lacquered Amberley Grey Oak Trolley Stacker Box 424x398x120 is high quality stand alone ribbed oak box. It is beautifully finished in a food grade lacquer with a double ribbed stylish design.

There is an optional B2/3 Box Lid available. Made from clear acrylic it offers the contents protection and maintains its display functionality.

This box is part of the Modular Hospitality Trolley System and is stackable within the range. The range includes: