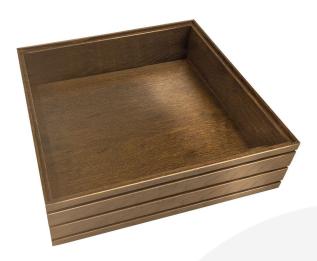

## BURFORD RIB BOX B2/3 120MM DARK BROWN

**SKU:** BOR-B2/3-120-DB **£107.16 Excl. VAT** 

- Dimensions: 424x398x120
- Highest quality finish for high end presentation
- Part of the <u>Modular Hospitality Trolley</u> <u>System</u>
- Stackable ideal for display
- Solid oak very robust for continuous use
- Ribbed finish for a look with character

## **B2/3 RIBBED DARK BROWN OAK TROLLEY STACKER BOX 424X398X120**

The B2/3 Ribbed Lacquered Dark Brown Oak Trolley Stacker Box 424x398x120 is high quality stand alone ribbed oak box. It is beautifully finished in a food grade lacquer with a double ribbed stylish design.