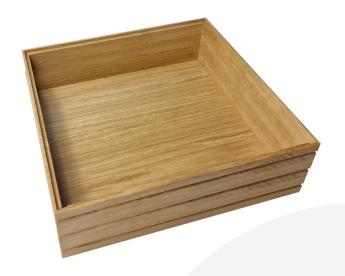

## BURFORD RIB BOX B2/3 120MM NATURAL

**SKU:** BOR-B2/3-120-NA **£107.16 Excl. VAT** 

- Dimensions: 424x398x120
- Highest quality finish for high end presentation
- Part of the <u>Modular Hospitality Trolley</u> <u>System</u>
- Stackable ideal for display
- Solid oak very robust for continuous use
- Ribbed finish for a look with character

## **B2/3 RIBBED NATURAL OAK TROLLEY STACKER BOX 424X398X120**

The B2/3 Ribbed Lacquered Natural Oak Trolley Stacker Box 424x398x120 is high quality stand alone ribbed oak box. It is beautifully finished in a food grade lacquer with a double ribbed stylish design.