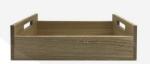

## BURLEIGH CREAM COLOUR BURST OAK TRAY WITH RAISED INTEGRATED HANDLES 425X310X128

**SKU:** BXOAKRH425310128NAT-BC **£92.70 Excl. VAT** 

- Highest quality finish for high end presentation
- Solid oak very robust for continuous use
- Colour Burst eye catching two tone colours
- Lacquered finish protecting the oak
- Integrated handles for easy carry

## **GALLERY IMAGES**









Oak Tray with Integrated Raised Handles | 425x310x128





## BURLEIGH CREAM COLOUR BURST OAK TRAY WITH RAISED INTEGRATED HANDLES 425X310X128

The Burleigh Cream Colour Burst Oak Tray with Raised Integrated handles 425x310x128 is high quality stand alone sturdy oak tray. It is also one of a set of two, two tone Burleigh Cream trays. The other one is larger and this one sits within it:

Burleigh Cream Colour Burst Oak Tray with Raised Integrated handles 580x360x128

The raised integrated handles allow for an easier carry and less interference with the trays contents.

We build these trays from 12mm sustainable oak so this is not only a beautiful but very robust product. It is beautifully finished in a food grade lacquer on the exterior with a wide range of colours on the inside.

## **A