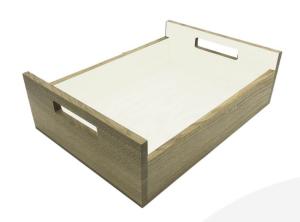

## BURLEIGH CREAM COLOUR BURST OAK TRAY WITH RAISED INTEGRATED HANDLES 425X310X128

**SKU:** BXOAKRH425310128NAT-BC **£92.70 Excl. VAT** 

- Highest quality finish for high end presentation
- Solid oak very robust for continuous use
- Colour Burst eye catching two tone colours
- Lacquered finish protecting the oak
- Integrated handles for easy carry

## BURLEIGH CREAM COLOUR BURST OAK TRAY WITH RAISED INTEGRATED HANDLES 425X310X128

The Burleigh Cream Colour Burst Oak Tray with Raised Integrated handles 425x310x128 is high quality stand alone sturdy oak tray. It is also one of a set of two, two tone Burleigh Cream trays. The other one is larger and this one sits within it:

Burleigh Cream Colour Burst Oak Tray with Raised Integrated handles 580x360x128

The raised integrated handles allow for an easier carry and less interference with the trays contents.

We build these trays from 12mm sustainable oak so this is not only a beautiful but very robust product. It is beautifully finished in a food grade lacquer on the exterior with a wide range of colours on the inside.