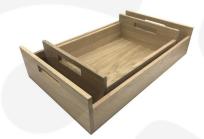

## BURLEIGH CREAM COLOUR BURST OAK TRAY WITH RAISED INTEGRATED HANDLES 425X310X128

**SKU:** BXOAKRH425310128NAT-BC **£92.70 Excl. VAT** 

- Highest quality finish for high end presentation
- Solid oak very robust for continuous use
- Colour Burst eye catching two tone colours
- Lacquered finish protecting the oak
- Integrated handles for easy carry

## **GALLERY IMAGES**









Oak Tray with Integrated Raised Handles | 425x310x128





## BURLEIGH CREAM COLOUR BURST OAK TRAY WITH RAISED INTEGRATED HANDLES 425X310X128

The Burleigh Cream Colour Burst Oak Tray with Raised Integrated handles 425x310x128 is high quality stand alone sturdy oak tray. It is also one of a set of two, two tone Burleigh Cream trays. The other one is larger and this one sits within it:

Burleigh Cream Colour Burst Oak Tray with Raised Integrated handles 580x360x128

The raised integrated handles allow for an easier carry and less interference with the trays contents.

We build these trays from 12mm sustainable oak so this is not only a beautiful but very robust product. It is beautifully finished in a food grade lacquer on the exterior with a wide range of colours on the inside.

## *