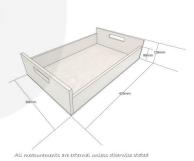

## BURLEIGH CREAM COLOUR BURST OAK TRAY WITH RAISED INTEGRATED HANDLES 425X310X128

**SKU:** BXOAKRH425310128NAT-BC **£92.70 Excl. VAT** 

- Highest quality finish for high end presentation
- Solid oak very robust for continuous use
- Colour Burst eye catching two tone colours
- Lacquered finish protecting the oak
- Integrated handles for easy carry

## BURLEIGH CREAM COLOUR BURST OAK TRAY WITH RAISED INTEGRATED HANDLES 425X310X128

The Burleigh Cream Colour Burst Oak Tray with Raised Integrated handles 425x310x128 is high quality stand alone sturdy oak tray. It is also one of a set of two, two tone Burleigh Cream trays. The other one is larger and this one sits within it:

Burleigh Cream Colour Burst Oak Tray with Raised Integrated handles 580x360x128

The raised integrated handles allow for an easier carry and less interference with the trays contents.

We build these trays from 12mm sustainable oak so this is not only a beautiful but very robust product. It is beautifully finished in a food grade lacquer on the exterior with a wide range of colours on the inside.

## **ADDITIONAL INFORMATION**

Weight 1.89 kg

**Dimensions**  $425 \times 310 \times 128 \text{ mm}$ 

**Wood** Oak

Finish Painted, Lacquered

Range Colour Burst™

**Colour** Burleigh Cream

Options & Features Two Tone