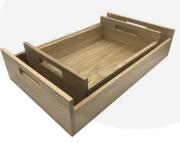

## **GALLERY IMAGES**

Oak Tray with Integrated Raised Handles | 580x360x128

## BURLEIGH CREAM COLOUR BURST OAK TRAY WITH RAISED INTEGRATED HANDLES 580X360X128

The Burleigh Cream Colour Burst Oak Tray with Raised Integrated handles 580x360x128 is high quality stand alone sturdy oak tray. It is also one of a set of two, two tone Burleigh Cream trays. The other one is smaller and sits with this one:

Burleigh Cream Colour Burst Oak Tray with Raised Integrated handles 425x310x128

The raised integrated handles allow for an easier carry and less interference with the trays contents.

We build these trays from 12mm sustainable oak so this is not only a beautiful but very robust product. It is beautifully finished in a food grade lacquer on the exterior with a wide range of colours on the inside.