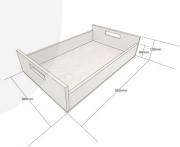

## **GALLERY IMAGES**

Oak Tray with Integrated Raised Handles | 580x360x128

## BURLEIGH CREAM COLOUR BURST OAK TRAY WITH RAISED INTEGRATED HANDLES 580X360X128

The Burleigh Cream Colour Burst Oak Tray with Raised Integrated handles 580x360x128 is high quality stand alone sturdy oak tray. It is also one of a set of two, two tone Burleigh Cream trays. The other one is smaller and sits with this one:

## **ADDITIONAL INFORMATION**

Weight 2.68 kg

**Dimensions**  $580 \times 360 \times 128 \text{ mm}$ 

**Wood** Oak

Finish Painted, Lacquered

Range Colour Burst™

**Colour** Burleigh Cream

Options & Features Two Tone