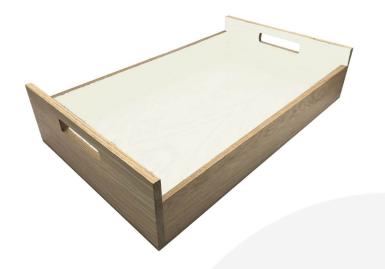

## BURLEIGH CREAM COLOUR BURST OAK TRAY WITH RAISED INTEGRATED HANDLES 580X360X128

**SKU:** BXOAKRH580360128NAT-BC **£139.13 Excl. VAT** 

- Highest quality finish for high end presentation
- Solid oak very robust for continuous use
- Colour Burst eye catching two tone colours
- Lacquered finish protecting the oak
- Integrated handles for easy carry

## BURLEIGH CREAM COLOUR BURST OAK TRAY WITH RAISED INTEGRATED HANDLES 580X360X128

The Burleigh Cream Colour Burst Oak Tray with Raised Integrated handles 580x360x128 is high quality stand alone sturdy oak tray. It is also one of a set of two, two tone Burleigh Cream trays. The other one is smaller and sits with this one:

Burleigh Cream Colour Burst Oak Tray with Raised Integrated handles 425x310x128

The raised integrated handles allow for an easier carry and less interference with the trays contents.

We build these trays from 12mm sustainable oak so this is not only a beautiful but very robust product. It is beautifully finished in a food grade lacquer on the exterior with a wide range of colours on the inside.