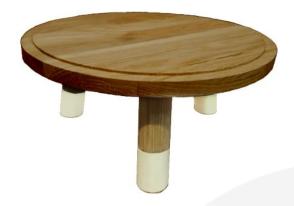

## BURLEIGH CREAM DIPPED OAK MILKING STOOL 290DX140

**SKU:** MSOAK290140DIPBC **£72.65 Excl. VAT** 

- Highest quality Oak display top end merchandise
- Heavy material for added stability
- Other sizes available build to your own design
- Classic look catch your customers eye
- Selection of classic colours match your style

## **BURLEIGH CREAM DIPPED OAK MILKING STOOL 290DX140**

The Burleigh Cream Dipped Oak Milking Stool 290Dx140 riser is a beautifully colourful way to present food in cafes and at the farmers market. They are perfect for display of cakes, pies, panini's and the like. Burleigh Cream Dipped Oak Milking Stools can also be used in the home to preserve the fresh morning pastry or add more space and dimensions to your kitchen. The undipped oak is finished in food grade oil.

The Burleigh Cream Dipped Oak Milking Stool is 290mm in diameter and available in 2 further sizes:

- Large 210mm Burleigh Cream Dipped Oak Milking Stool
- Small 70mm Burleigh Cream Dipped Oak Milking Stool