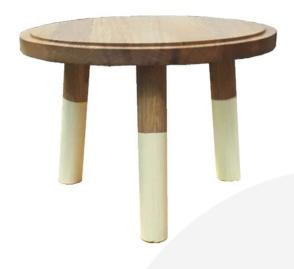

## BURLEIGH CREAM DIPPED OAK MILKING STOOL 290DX210

**SKU:** MSOAK290210DIPBC

£74.55 Excl. VAT

The Burleigh Cream Dipped Milking Stool is a fantastically colourful kitchen feature being used as either a display or a kitchen tidy.

## **BURLEIGH CREAM DIPPED OAK MILKING STOOL 290DX210**

The Burleigh Cream Dipped Oak Milking Stool 290Dx210 riser is a beautifully colourful way to present food in cafes and at the farmers market. They are perfect for display of cakes, pies, panini's and the like. Burleigh Cream Dipped Oak Milking Stools can also be used in the home to preserve the fresh morning pastry or add more space and dimensions to your kitchen. The undipped oak is finished in food grade oil.

The Burleigh Cream Dipped Oak Stool is 290mm in diameter and is part of a set of three. It is available in 2 further sizes:

- Medium 140mm Burleigh Cream Dipped Oak Stool
- Small 70mm Burleigh Cream Dipped Oak Stool

## **ADDITIONAL INFORMATION**

Weight 1.29 kg

**Dimensions**  $290 \times 210 \text{ mm}$ 

**Colour** Burleigh Cream

**Wood** Oak

**Diameter** 290mm

Range Dipped

**Finish** Painted, Oiled