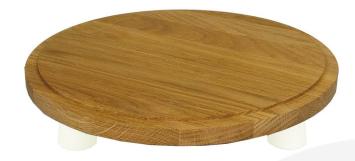

## BURLEIGH CREAM DIPPED OAK MILKING STOOL 290DX70

SKU: MSOAK29070DIPBC £70.71 Excl. VAT

- Highest quality Oak display top end merchandise
- Heavy material for added stability
- Other sizes available build to your own design
- Classic look catch your customers eye
- Selection of classic colours match your style

## **BURLEIGH CREAM DIPPED OAK MILKING STOOL 290DX70**

The Burleigh Cream Dipped Oak Milking Stool 290Dx70 riser is a beautifully colourful way to present food in cafes and at the farmers market. They are perfect for display of cakes, pies, panini's and the like. Burleigh Cream Dipped Oak Milking Stools are also used in the home to present fresh morning pastry or add more space and dimension to your kitchen. The undipped oak is finished in food grade oil.

The Burleigh Cream Dipped Oak Milking Stool is 290mm in diameter and available in another 2 sizes:

- Large 210mm Burleigh Cream Dipped Oak Milking Stool
- Medium 140mm Burleigh Cream Dipped Oak Milking Stool