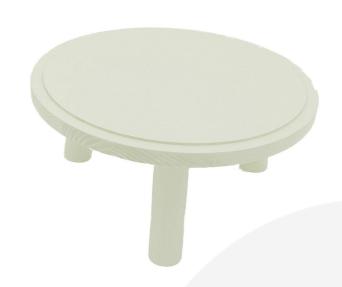

## BURLEIGH CREAM PINE MILKING STOOL 290DX140

**SKU:** MSPIN290140BC **£55.07 Excl. VAT** 

The 140mm Burleigh Cream Painted Pine Milking Stool is a fantastically colourful kitchen feature being used as either a display or a kitchen tidy.

## **BURLEIGH CREAM PINE MILKING STOOL 290DX140**

The Burleigh Cream Painted Pine Milking Stool 290Dx140 riser is an ideal way to present food in cafes and at the farmers market. They are perfect for display of cakes, pies, panini's and the like. Burleigh Cream Painted Pine Milking Stools can also be used in the home to preserve the fresh morning pastry or add more space and dimensions to your kitchen.

The Burleigh Cream Painted Pine Milking Stool is 290mm in diameter and available in 2 further sizes:

- Large 210mm Burleigh Cream Painted Pine Milking Stool
- Small 70mm Burleigh Cream Painted Pine Milking Stool