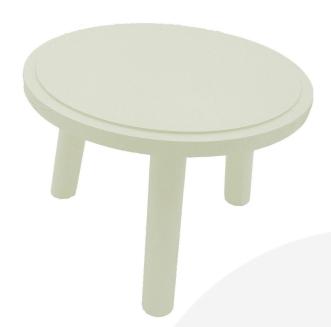

## BURLEIGH CREAM PINE MILKING STOOL 290DX210

**SKU:** MSPIN290210BC **£57.32 Excl. VAT** 

- Other sizes available build to your own design
- Classic look catch your customers eye
- Selection of colours available match your style

## **BURLEIGH CREAM PINE MILKING STOOL 290DX210**

The Burleigh Cream Painted Pine Milking Stool 290Dx210 riser is an ideal way to present food in cafes and at the farmers market. It is the tallest in a set of 3. They are perfect for display of cakes, pies, panini's and the like. Burleigh Cream Painted Pine Milking Stools are also used in the home to preserve the fresh morning pastry. They can also add more space and dimension to your kitchen.

Burleigh Cream Painted Pine Milking Stools are 290mm in diameter and available in 3 sizes:

- Medium Burleigh Cream 140mm Painted Milking Stool
- Small Burleigh Cream 70mm Painted Milking Stool

They are available in a range of beautiful Ligneus Colours that you can match to your colour scheme.