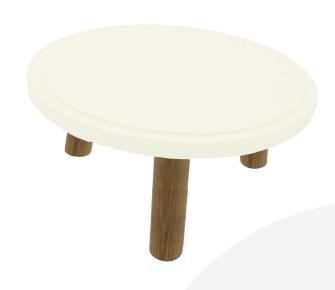

## BURLEIGH CREAM TOPPED OAK MILKING STOOL 290DX140

**SKU:** MSOAK290140TOPBC **£72.65 Excl. VAT** 

- Highest quality Oak display top end merchandise
- Heavy material for added stability
- Other sizes available build to your own design
- Classic look catch your customers eye
- Selection of classic colours match your style

## **BURLEIGH CREAM TOPPED OAK MILKING STOOL 290DX140**

The Burleigh Cream Topped Oak Milking Stool 290Dx140 riser is a beautifully colourful way to present food in cafes and at the farmers market. They are perfect for display of cakes, pies, panini's and the like. Topped Oak Milking Stools can also be used in the home to preserve the fresh morning pastry or add more space and dimensions to your kitchen. The unpainted oak legs are finished in food grade oil.

The Burleigh Cream Topped Oak Milking Stool is 290mm in diameter and available in 2 further sizes:

- Large 210mm Burleigh Cream Topped Oak Stool
- Medium 140mm Burleigh Cream Topped Oak Stool (this one)
- Small 70mm Burleigh Cream Topped Oak Stool