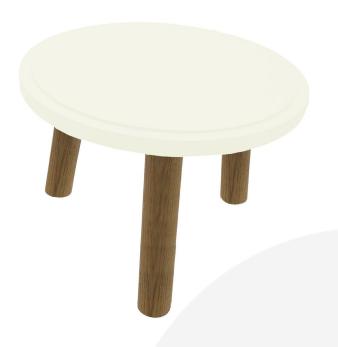

## BURLEIGH CREAM TOPPED OAK MILKING STOOL 290DX210

SKU: MSOAK290210TOPBC £74.55 Excl. VAT

The Burleigh Cream Topped Milking Stool is a fantastically colourful kitchen feature being used as either a display or a kitchen tidy.

## **BURLEIGH CREAM TOPPED OAK MILKING STOOL 290DX210**

The Burleigh Cream Topped Oak Milking Stool 290Dx210 riser is a beautifully colourful way to present food in cafes and at the farmers market. They are perfect for display of cakes, pies, panini's and the like. Topped Oak Milking Stools can also be used in the home to preserve the fresh morning pastry or add more space and dimensions to your kitchen. The plain oak legs are finished in food grade oil.