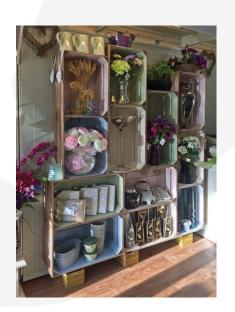

## **Colour Burst Displays**

The different dimensions allow you to build your colourful crate wall in the most awkward of spaces. From under stairs to in-between cabinets, the versatility of these crates has proved very popular indeed. Crate walls are ideally built with this small 300mm size and the large 600mm size. You can build with the medium 500mm size as well but you will find these walls are more irregular.

Beautiful mobile colour burst crate merchandise displays are available in a selection of configurations in our <u>Crate Display category.</u> You can, however build you own mobile colour burst displays by purchasing the <u>Base and Casters</u> and selecting your own combination. We definitely recommend building your mobile displays with the small and large crate sizes. For a more classically rustic display you may prefer our <u>Rustic Brown Crate</u>.