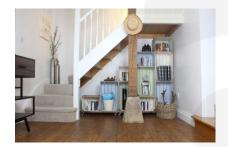

## **Colour Burst Displays**

The different dimensions allow you to build your colourful crate wall in the most awkward of spaces. From under stairs to in-between cabinets, the versatility of these crates has proved very popular indeed. Crate walls are ideally built with this small 300mm size and the large 600mm size. You can build with the medium 500mm size as well but you will find these walls are more irregular.

Beautiful mobile colour burst crate merchandise displays are available in a selection of configurations in our <u>Crate Display category.</u> You can, however build you own mobile colour burst displays by purchasing the <u>Base and Casters</u> and selecting your own combination. We definitely recommend building your mobile displays with the small and large crate sizes. For a more classically rustic display you may prefer our <u>Rustic Brown Crate</u>.