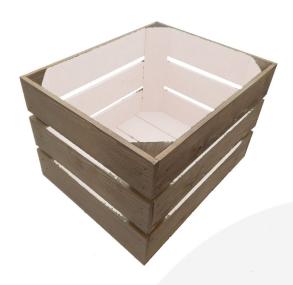

# CHERINGTON PINK COLOUR BURST CRATE 300X370X250

**SKU:** CR300370250RB-CP **£39.86 Excl. VAT** 

- Solid design built to last
- Two tone Bursting with colour (wide range of colours available)
- Compact size great when space is at a premium
- FSC Redwood great ecological credentials
- Rustic brown external finish a classic look
- Stackable option for extra stability

#### **CHERINGTON PINK COLOUR BURST CRATE 300X370X250**

This Cherington Pink Colour Burst Crate 300x370x250 is available in 2 further sizes and 10 different colour options\*. These crates are rustic brown on the outside and bursting with Cherington Pink inside. You can truly add a blaze of colour to your kitchen, office or bedroom. They have been used as smart storage solutions, book cases, shelves for clothes and even colourful shop displays. With a rustic wooden look to the outside they are literally bursting with colour on the inside.