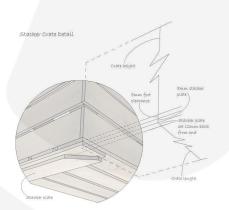

## Painted Stacker Crates 600x370x250

Our standard 600x370x250 Cherington Pink Painted Crates, like all our crates, are stackable. We do, however, offer an **interlocking** option for a more supported stack. If you are regularly stacking your crates 3+ high then we would certainly recommend this option.