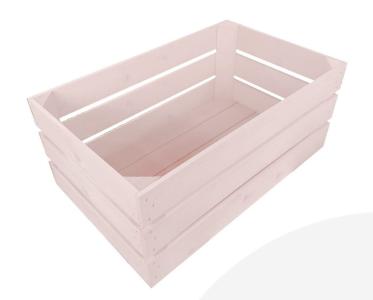

# CHERINGTON PINK CRATE 600X370X250

**SKU:** CRC600370250CP **£48.84 Excl. VAT** 

- Solid design built to last
- Wide range of colours available match your style
- Extra large even greater capacity
- FSC Redwood great ecological credentials
- Stackable option for extra stability

#### **CHERINGTON PINK CRATE 600X370X250**

This colourful Cherington Pink painted Crate 600x370x250 is available in a range of colours and 2 further sizes\*. You can add practicality and colourful style to your kitchen, office or bedroom. You can use them as smart storage solutions, book cases, shelves for clothes and even shop displays. With a brilliant colourful look they complement a colourful and jolly design.