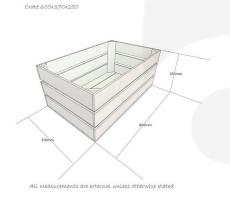

## **ADDITIONAL INFORMATION**

Weight 3.25 kg

**Dimensions**  $600 \times 370 \times 250 \text{ mm}$ 

**Colour** Cherington Pink

Wood Redwood

Finish Painted

<sup>\*</sup> bespoke sizing is available - contact us for more information