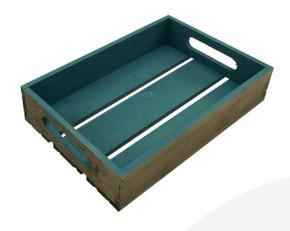

# COLOUR BURST SLATTED TRAY 300X200X60

SKU: BXREDH30020060RB 'XXX' From £22.13 Excl. VAT

- FSC wood great ecological credentials
- Range of colours match your surroundings
- Lightweight very portable
- Robust design for everyday use
- 300mm x 200m compact size

## **COLOUR BURST SLATTED TRAY 300X200X60**

Our Colour Burst Slatted Tray 300x200x60 has all vibrancy of our <u>colour burst crates</u>. Table service has never been so colourful.

#### **ADDITIONAL INFORMATION**

**Dimensions** N/A

**Colour** Orange, Turquoise

Wood Redwood

Range Colour Burst™

Options & Features Two Tone

**Compartments** 1 Compartment