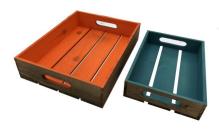

#### **VARIATIONS**

Orange

Turquoise

Colour

#### **ADDITIONAL INFORMATION**

**Dimensions** N/A

**Colour** Orange, Turquoise

Wood Redwood

Range Colour Burst™

Options & Features Two Tone

**Compartments** 1 Compartment