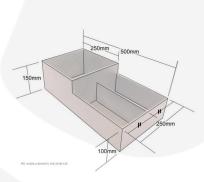

## **ADDITIONAL INFORMATION**

**Dimensions**  $500 \times 250 \times 150 \text{ mm}$ 

**Colour** Rustic Brown

**Finish** Stained, Lacquered

**Wood** Plywood

What it holds Condiments, Cups & Lids

**Compartments** 3 Compartments

Max Cup & Lid Diameter 110mm

Min Cup & Lid Diameter Undefined