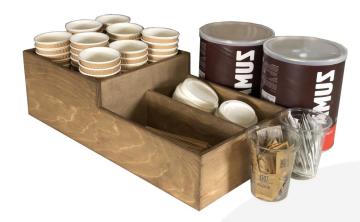

## RUSTIC BROWN 2-TIER 3 COMPARTMENT CUP & LID HOLDER 500X250X150

**SKU:** CU3-500250150RB **£106.64 Excl. VAT** 

- 2-tier 3 large compartments plenty of space
- Selection of finishes match your style
- Robust design suitable for everyday use

## **RUSTIC BROWN 2-TIER 3 COMPARTMENT CUP & LID HOLDER 500X250X150**

The Rustic Brown 2-tier 3 Compartment Cup & Lid Holder 500x250x150 is ideal as a cup and lid holder but also has plenty of capacity as condiment and cutlery holder.

## **ADDITIONAL INFORMATION**

**Dimensions**  $500 \times 250 \times 150 \text{ mm}$ 

**Colour** Rustic Brown

**Finish** Stained, Lacquered

**Wood** Plywood

What it holds Condiments, Cups & Lids

**Compartments** 3 Compartments