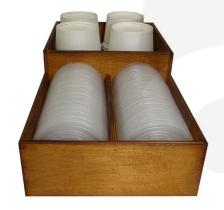

## RUSTIC BROWN 2-TIER 3 COMPARTMENT CUP & LID HOLDER 500X250X150

**SKU:** CU3-500250150RB **£106.64 Excl. VAT** 

- 2-tier 3 large compartments plenty of space
- Selection of finishes match your style
- Robust design suitable for everyday use

## **RUSTIC BROWN 2-TIER 3 COMPARTMENT CUP & LID HOLDER 500X250X150**

The Rustic Brown 2-tier 3 Compartment Cup & Lid Holder 500x250x150 is ideal as a cup and lid holder but also has plenty of capacity as condiment and cutlery holder.

## **ADDITIONAL INFORMATION**

**Dimensions**  $500 \times 250 \times 150 \text{ mm}$ 

**Colour** Rustic Brown

**Finish** Stained, Lacquered

**Wood** Plywood

What it holds Condiments, Cups & Lids

**Compartments** 3 Compartments