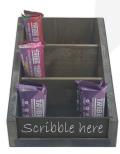

**Customisable:** This product comes with a very useful blackboard panel that allows you to label your display clearly. It can also customised and branded if required with the blackboard panel being replaced with a printed media panel. The panel measures 200mm x 40mm with a printable area of 180mm x 30mm.

**Blackboard or printed media:** If you wish to have printed media simply upload your image file or leave blank and the stand will be supplied with a standard blackboard panel.

The printed media incurs a small additional fee.