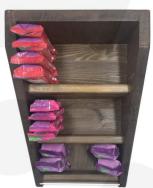

## CUSTOMISED RUSTIC BROWN PINE 3-TIER 3 COMPARTMENT SLANTED DISPLAY STAND WITH BRANDING PANEL 325X220X255

This Customised Rustic Brown Pine 3-Tier 3 Compartment Slanted Display Stand with Branding Panel 325x220x255 is perfect for presenting a wide range of merchandise. Hand made in sustainable pine it is available in Rustic Brown. It is finished in a food safe durable lacquer. This not only offers a layer of protection but helps to enhance the look and feel of the stand creating a quality presentation for your products.