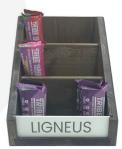

## CUSTOMISED RUSTIC BROWN PINE 3-TIER 3 COMPARTMENT SLANTED DISPLAY STAND WITH BRANDING PANEL 325X220X255

This Customised Rustic Brown Pine 3-Tier 3 Compartment Slanted Display Stand with Branding Panel 325x220x255 is perfect for presenting a wide range of merchandise. Hand made in sustainable pine it is available in Rustic Brown. It is finished in a food safe durable lacquer. This not only offers a layer of protection but helps to enhance the look and feel of the stand creating a quality presentation for your products.

**Customisable:** This product comes with a very useful blackboard panel that allows you to label your display clearly. It can also customised and branded if required with the blackboard panel being replaced with a printed media panel. The panel measures 200mm x 40mm with a printable area of 180mm x 30mm.

## **ADDITIONAL INFORMATION**

| Dimensions                    | 325 × 220 × 255 mm             |
|-------------------------------|--------------------------------|
| Wood                          | Pine                           |
| Number of Tiers               | 3-Tiers                        |
| Finish                        | Stained, Lacquered             |
| Compartments                  | 3 Compartments                 |
| <b>Options &amp; Features</b> | Blackboard Panel, Customisable |
| Colour                        | Rustic Brown                   |