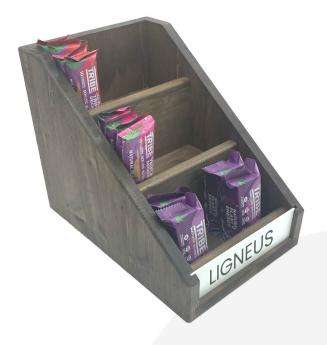

## CUSTOMISED 3-TIER SLANTED DISPLAY STAND WITH BRANDING PANEL 325X220X255

**SKU:** DS3PIN-325220255RB **£134.44 Excl. VAT** 

- Point of sale positioning enhance sales
- Customisable brand it or label it
- 3 large compartments plenty of capacity
- Sustainable pine great ecological credentials

## CUSTOMISED RUSTIC BROWN PINE 3-TIER 3 COMPARTMENT SLANTED DISPLAY STAND WITH BRANDING PANEL 325X220X255

This Customised Rustic Brown Pine 3-Tier 3 Compartment Slanted Display Stand with Branding Panel 325x220x255 is perfect for presenting a wide range of merchandise. Hand made in sustainable pine it is available in Rustic Brown. It is finished in a food safe durable lacquer. This not only offers a layer of protection but helps to enhance the look and feel of the stand creating a quality presentation for your products.

**Customisable:** This product comes with a very useful blackboard panel that allows you to label your display clearly. It can also customised and branded if required with the blackboard panel being replaced with a printed media panel. The panel measures 200mm x 40mm with a printable area of 180mm x 30mm.