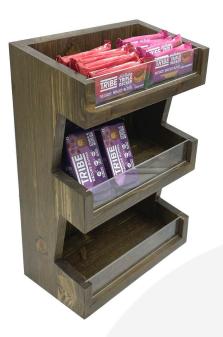

## CUSTOMISED 3-TIER VERTICAL DISPLAY STAND 150X278X400

**SKU:** DS3PIN278150400RB **£109.68 Excl. VAT** 

- Point of sale positioning enhance sales
- Angled shelves maximise visual impact
- Customisable clear view, brand it or label it
- 3 large compartments plenty of capacity
- Sustainable pine great ecological credentials

## **CUSTOMISED 3-TIER VERTICAL DISPLAY STAND 150X278X400**

This Customised Rustic Brown Pine 3-Tier 3 Compartment Vertical Display Stand 150x278x400 is perfect for presenting a wide range of merchandise. Hand made in sustainable pine it is available in Rustic Brown. It is finished in a food safe durable lacquer. This not only offers a layer of protection but helps to enhance the look and feel of the stand creating a quality presentation for your products.

Slanted shelves: Each shelf is angled at circa 10° maximising the visual display on the countertop

**Customisable:** This upright merchandiser comes with 3 clear Perspex panels allowing produce to be clearly seen. We also offer the option to swap the Perspex panels out for blackboard panels for chalk pens. This allows you to clearly label each tier as you see fit. We also offer the option of having printed media panels that can add some great colour and/or branding to your merchandiser.