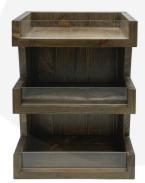

## **CUSTOMISED 3-TIER VERTICAL DISPLAY STAND 150X278X400**

This Customised Rustic Brown Pine 3-Tier 3 Compartment Vertical Display Stand 150x278x400 is perfect for presenting a wide range of merchandise. Hand made in sustainable pine it is available in Rustic Brown. It is finished in a food safe durable lacquer. This not only offers a layer of protection but helps to enhance the look and feel of the stand creating a quality presentation for your products.

Slanted shelves: Each shelf is angled at circa 10° maximising the visual display on the countertop

**Customisable:** This upright merchandiser comes with 3 clear Perspex panels allowing produce to be clearly seen. We also offer the option to swap the Perspex panels out for blackboard panels for chalk pens. This allows you to clearly label each tier as you see fit. We also offer the option of having printed media panels that can add some great colour and/or branding to your merchandiser.