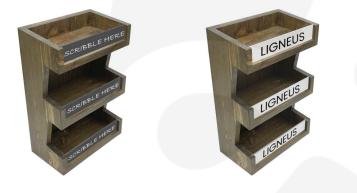

Slanted shelves: Each shelf is angled at circa 10° maximising the visual display on the countertop

**Customisable:** This upright merchandiser comes with 3 clear Perspex panels allowing produce to be clearly seen. We also offer the option to swap the Perspex panels out for blackboard panels for chalk pens. This allows you to clearly label each tier as you see fit. We also offer the option of having printed media panels that can add some great colour and/or branding to your merchandiser.

**Printed media:** If you wish to have printed media simply upload your image file. The panels measure 255mm x 40mm and the area available for print is 240mm x 30mm.

Printed media incurs a small additional fee.