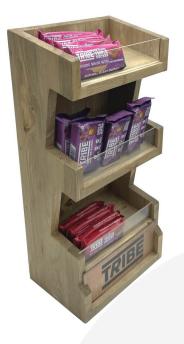

## CUSTOMISED 3-TIER VERTICAL DISPLAY STAND WITH BRANDING PANEL 165X238X508

**SKU:** DS3PIN238150508RB **£124.03 Excl. VAT** 

- Point of sale positioning enhance sales
- Angled shelves maximise visual impact
- Customisable clear view, brand it or label it
- 3 large compartments plenty of capacity
- Sustainable pine great ecological credentials

## **CUSTOMISED 3-TIER VERTICAL DISPLAY STAND WITH BRANDING PANEL 165X238X5080**

This Customised Light Oak coloured Pine 3-Tier 3 Compartment Vertical Display Stand with Branding Panel 165x238x508 is ideal for displaying a wide range of merchandise. Hand made in sustainable pine it is available in a light oak colour. It is finished in a food safe durable lacquer. This not only offers a layer of protection but helps to enhance the look and feel of the stand creating a quality presentation for your products.

Slanted shelves: Each shelf is angled at circa 10° maximising the visual display on the countertop

**Customisable:** This upright merchandiser comes with 3 clear Perspex panels allowing produce to be clearly seen. We also offer the option to swap the Perspex panels out for blackboard panels for chalk pens. This allows you to clearly label each tier as you see fit. We also offer the option of having printed media panels that can add some great colour and/or branding to your merchandiser.