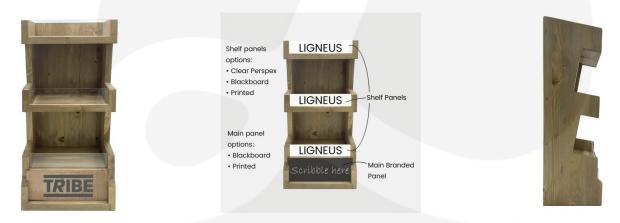

Slanted shelves: Each shelf is angled at circa 10° maximising the visual display on the countertop

**Customisable:** This upright merchandiser comes with 3 clear Perspex panels allowing produce to be clearly seen. We also offer the option to swap the Perspex panels out for blackboard panels for chalk pens. This allows you to clearly label each tier as you see fit. We also offer the option of having printed media panels that can add some great colour and/or branding to your merchandiser.

**Printed media:** If you wish to have printed media simply upload your image file. The 3 shelf panels measure 215mm x 40mm and the printable area is 200mm x 30mm. The main branded panel measures 215mm x 80mm and the printable area is 200mm x 70mm

Printed media incurs a small additional fee.