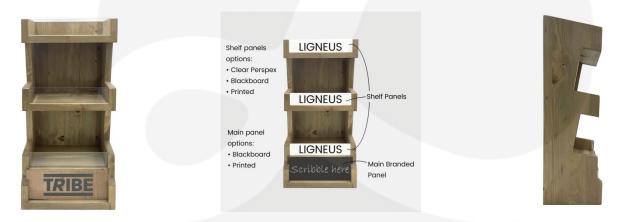

Slanted shelves: Each shelf is angled at circa 10° maximising the visual display on the countertop

**Customisable:** This upright merchandiser comes with 3 clear Perspex panels allowing produce to be clearly seen. We also offer the option to swap the Perspex panels out for blackboard panels for chalk pens. This allows you to clearly label each tier as you see fit. We also offer the option of having printed media panels that can add some great colour and/or branding to your merchandiser.

**Printed media:** If you wish to have printed media simply upload your image file. The 3 shelf panels measure 215mm x 40mm and the printable area is 200mm x 30mm. The main branded panel measures 215mm x 80mm and the printable area is 200mm x 70mm

Printed media incurs a small additional fee.