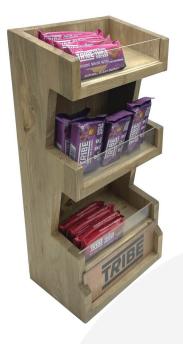

## CUSTOMISED 3-TIER VERTICAL DISPLAY STAND WITH BRANDING PANEL 165X238X508

**SKU:** DS3PIN238150508RB **£131.47 Excl. VAT** 

- Point of sale positioning enhance sales
- Angled shelves maximise visual impact
- Customisable clear view, brand it or label it
- 3 large compartments plenty of capacity
- Sustainable pine great ecological credentials

## **CUSTOMISED 3-TIER VERTICAL DISPLAY STAND WITH BRANDING PANEL 165X238X5080**

This Customised Light Oak coloured Pine 3-Tier 3 Compartment Vertical Display Stand with Branding Panel 165x238x508 is ideal for displaying a wide range of merchandise. Hand made in sustainable pine it is available in a light oak colour. It is finished in a food safe durable lacquer. This not only offers a layer of protection but helps to enhance the look and feel of the stand creating a quality presentation for your products.

Slanted shelves: Each shelf is angled at circa 10° maximising the visual display on the countertop

**Customisable:** This upright merchandiser comes with 3 clear Perspex panels allowing produce to be clearly seen. We also offer the option to swap the Perspex panels out for blackboard panels for chalk pens. This allows you to clearly label each tier as you see fit. We also offer the option of having printed media panels that can add some great colour and/or branding to your merchandiser.